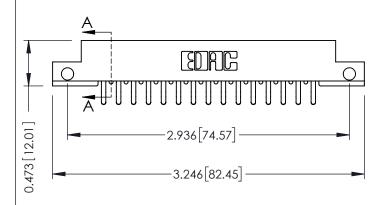

## See Accompanying Pages for:

- Contact Bend Details
- Mounting Options

SECTION A-A

307 ENG MASTER
DATE: AUG. 11/09

SHEET 1 OF 3

J.LEE

307 Assembly

NTS