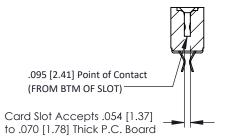

**Mounting Option** 

**Contact Detail** 

.128 (3.25) Dia. Side Mounting Holes Extender Board Bend (Code 520 Contacts)
.156 [3.96] Contact Spacing x .200 [5.08] Row Spacing

THIS IS A C.A.D. GENERATED DRAWING DO NOT MAKE MANUAL REVISIONS TO MAS