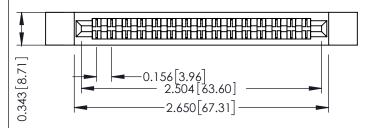

**Mounting Option** 

**Contact Detail** 

.128 (3.25) Dia. Side Mounting Holes Extender Board Bend (Code 520 Contacts)
.156 [3.96] Contact Spacing x .200 [5.08] Row Spacing

THIS IS A C.A.D. GENERATED DRAWING DO NOT MAKE MANUAL REVISIONS TO MAS