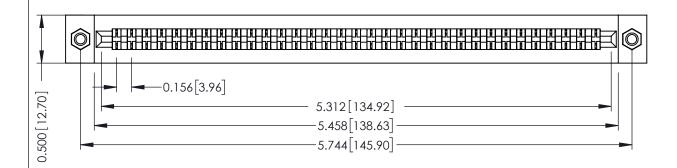

**Mounting Option** M3-0.5 Metric Threaded Inserts **Contact Detail** 

PC Tail .046x.014(1.17x0.36) - Tail LG=.213(5.41) .156 [3.96] Contact Spacing x .200 [5.08] Row Spacing

THIS IS A C.A.D. GENERATED DRAWING DO NOT MAKE MANUAL REVISIONS TO MASTER.

## **SECTION A-A**

**See Accompanying Pages for:** 

- **Contact Bend Details**
- **Mounting Options**

307 / 357 Card Edge Connector Part Number: 357-033-421-107

**EDAC INC** TORONTO, ONTARIO CANADA

THESE DRAWINGS AND SPECIFICATIONS ARE THE PROPERTY OF EDAC INC.,AND SHALL NOT BE REPRODUCED, OR COPIED OR USED AS THE BASIS FOR THE MANUFACTURE OR SALE OF APPARATUS WITHOUT WRITTEN PERMISSION.

| ACAD REFERENCE NO. | 307 ENG MASTER   |
|--------------------|------------------|
| DRAWN: J.LEE       | DATE: AUG. 11/09 |
| CHECKED:           | DATE:            |
| SCALE: NTS         | SHEET 1 OF 3     |
| DRAWING NUMBER     | ISSUE            |
| 307 Assembly       | 1                |