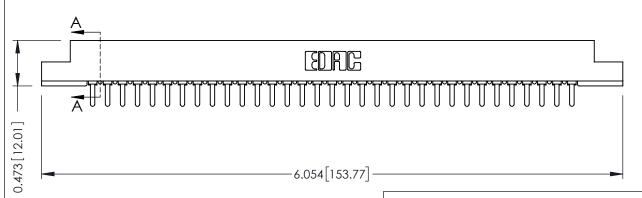

## **SECTION A-A**

**See Accompanying Pages for:** 

- **Contact Bend Details**
- **Mounting Options**

307 / 357 Card Edge Connector Part Number: 357-033-421-107

**EDAC INC** TORONTO, ONTARIO CANADA

THESE DRAWINGS AND SPECIFICATIONS ARE THE PROPERTY OF EDAC INC.,AND SHALL NOT BE REPRODUCED, OR COPIED OR USED AS THE BASIS FOR THE MANUFACTURE OR SALE OF APPARATUS WITHOUT WRITTEN PERMISSION.

| ACAD REFERENCE NO. | 307 ENG MASTER   |
|--------------------|------------------|
| DRAWN: J.LEE       | DATE: AUG. 11/09 |
| CHECKED:           | DATE:            |
| SCALE: NTS         | SHEET 1 OF 3     |
| DRAWING NUMBER     | ISSUE            |
| 307 Assembly       | 1                |