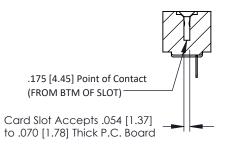

## **SECTION A-A**

**See Accompanying Pages for:** 

- **Contact Bend Details**
- **Mounting Options**

307 / 357 Card Edge Connector Part Number: 357-033-421-107

**EDAC INC** TORONTO, ONTARIO CANADA

THESE DRAWINGS AND SPECIFICATIONS ARE THE PROPERTY OF EDAC INC.,AND SHALL NOT BE REPRODUCED, OR COPIED OR USED AS THE BASIS FOR THE MANUFACTURE OR SALE OF APPARATUS WITHOUT WRITTEN PERMISSION.