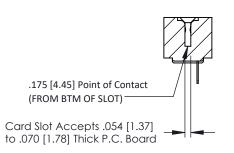

**Mounting Option** No Mounting Lugs **Contact Detail** 

Wire Hole .089x.014(2.29x0.36) - Tail LG=.213(5.41) .156 [3.96] Contact Spacing x .200 [5.08] Row Spacing

THIS IS A C.A.D. GENERATED DRAWING DO NOT MAKE MANUAL REVISIONS TO MASTER.