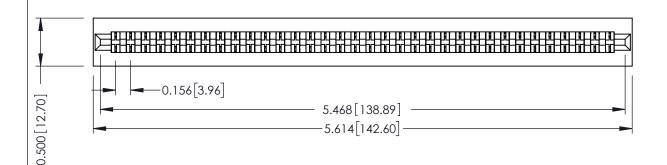

**Mounting Option** No Mounting Lugs **Contact Detail** 

Wire Hole .089x.014(2.29x0.36) - Tail LG=.213(5.41) .156 [3.96] Contact Spacing x .200 [5.08] Row Spacing

THIS IS A C.A.D. GENERATED DRAWING DO NOT MAKE MANUAL REVISIONS TO MASTER.