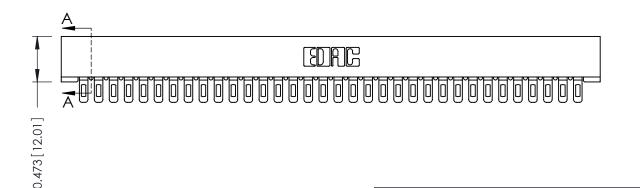

**Mounting Option** No Mounting Lugs **Contact Detail** 

Wire Hole .089x.014(2.29x0.36) - Tail LG=.213(5.41) .156 [3.96] Contact Spacing x .200 [5.08] Row Spacing

THIS IS A C.A.D. GENERATED DRAWING DO NOT MAKE MANUAL REVISIONS TO MASTER.