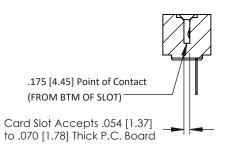

**Mounting Option** No Mounting Lugs **Contact Detail** 

PC Tail .046x.013(1.17x0.33) - Tail LG=.358(9.09) .156 [3.96] Contact Spacing x .200 [5.08] Row Spacing

THIS IS A C.A.D. GENERATED DRAWING DO NOT MAKE MANUAL REVISIONS TO MASTER.