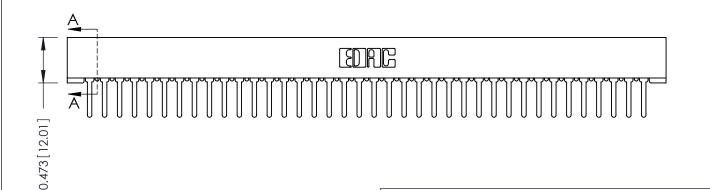

## **SECTION A-A**

**See Accompanying Pages for:** 

- **Contact Bend Details**
- **Mounting Options**

307 / 357 Card Edge Connector Part Number: 357-038-427-101

**EDAC INC** TORONTO, ONTARIO CANADA

THESE DRAWINGS AND SPECIFICATIONS ARE THE PROPERTY OF EDAC INC.,AND SHALL NOT BE REPRODUCED, OR COPIED OR USED AS THE BASIS FOR THE MANUFACTURE OR SALE OF APPARATUS WITHOUT WRITTEN PERMISSION.