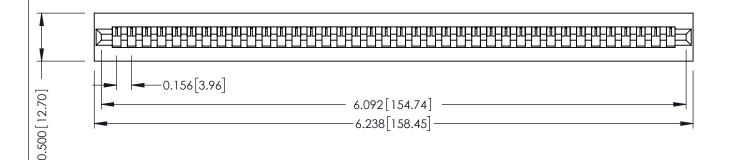

**Mounting Option** No Mounting Lugs **Contact Detail** 

PC Tail .046x.013(1.17x0.33) - Tail LG=.358(9.09) .156 [3.96] Contact Spacing x .200 [5.08] Row Spacing

THIS IS A C.A.D. GENERATED DRAWING DO NOT MAKE MANUAL REVISIONS TO MASTER.