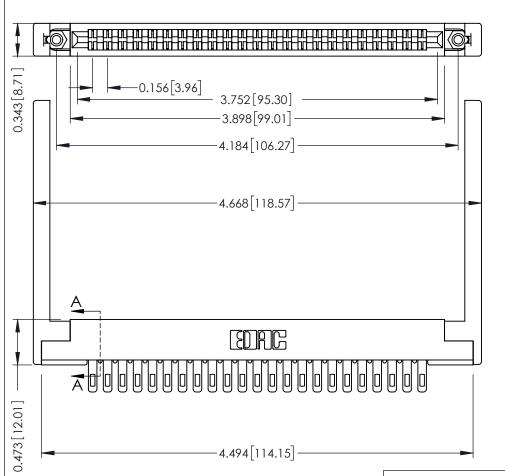

**Mounting Option** .344 (8.74) Offset Card Guides **Contact Detail** 

Wire Hole .087x.013(2.21x0.33) - Tail LG .282(7.16) .156 [3.96] Contact Spacing x .200 [5.08] Row Spacing

SECTION A-A

.095 [2.41] Point of Contact (FROM BTM OF SLOT)

Card Slot Accepts .054 [1.37] to .070 [1.78] Thick P.C. Board

**See Accompanying Pages for:** 

- **Contact Bend Details**
- **Mounting Options**

307 / 357 Card Edge Connector Part Number: 357-046-500-268