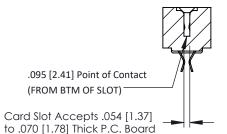

## **SECTION A-A**

**See Accompanying Pages for:** 

- **Contact Bend Details**
- **Mounting Options**

307 / 357 Card Edge Connector Part Number: 357-068-456-204

**EDAC INC** TORONTO, ONTARIO CANADA

THESE DRAWINGS AND SPECIFICATIONS ARE THE PROPERTY OF EDAC INC.,AND SHALL NOT BE REPRODUCED, OR COPIED OR USED AS THE BASIS FOR THE MANUFACTURE OR SALE OF APPARATUS WITHOUT WRITTEN PERMISSION.