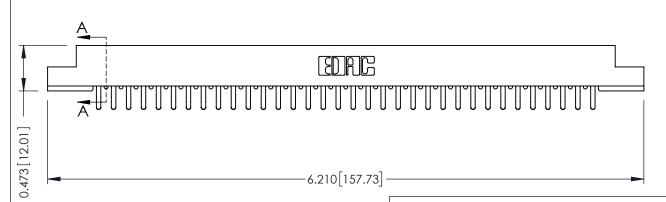

## **SECTION A-A**

**See Accompanying Pages for:** 

- **Contact Bend Details**
- **Mounting Options**

307 / 357 Card Edge Connector Part Number: 357-068-456-204

**EDAC INC** TORONTO, ONTARIO CANADA

THESE DRAWINGS AND SPECIFICATIONS ARE THE PROPERTY OF EDAC INC.,AND SHALL NOT BE REPRODUCED, OR COPIED OR USED AS THE BASIS FOR THE MANUFACTURE OR SALE OF APPARATUS WITHOUT WRITTEN PERMISSION.