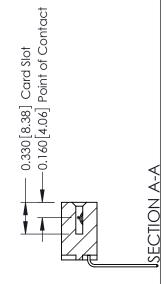

ISSUE NUMBER

ORIGINAL

1

| 337 / 387 Series Card Edge           | ACAD REFERENCE NO.                                                                                                                                                                               | 337 ENG          | G MASTER |               |
|--------------------------------------|--------------------------------------------------------------------------------------------------------------------------------------------------------------------------------------------------|------------------|----------|---------------|
| Contact Bend Detail                  | DRAWN: J.LEE                                                                                                                                                                                     | DATE: OCT. 06/09 |          |               |
| Corridor Beria Delaii                | CHECKED: DATE                                                                                                                                                                                    |                  | ATE:     |               |
| EDAC INC                             | THESE DRAWINGS AND SPECIFICATIONS ARE THE PROPERTY OF EDAC INC.,AND SHALL NOT BE REPRODUCED, OR COPIED OR USED AS THE BASIS FOR THE MANUFACTURE OR SALE OF APPARATUS WITHOUT WRITTEN PERMISSION. | SCALE: NTS       | SHEET    | 2 <b>OF</b> 3 |
| TORONTO, ONTARIO CANADA              |                                                                                                                                                                                                  | DRAWING NUMBER   |          | ISSUE         |
| YOUR CONNECTION TO QUALITY & SERVICE |                                                                                                                                                                                                  | 337 Assembly     |          | 1             |