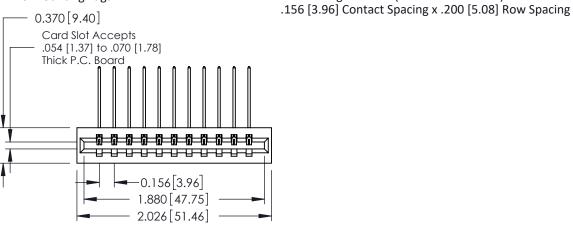

**See Accompanying Pages for:** 

- **Contact Bend Details**
- **Mounting Options**

| 337 / 387 Series Card Edge Connector |
|--------------------------------------|
| Part Number: 387-011-559-101         |