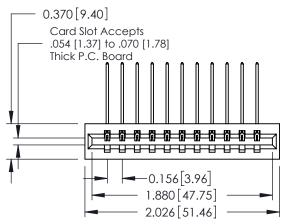

**See Accompanying Pages for:** 

- **Contact Bend Details**
- **Mounting Options**

| 337 / 387 Series Card Edge Connector |
|--------------------------------------|
| Part Number: 387-011-559-101         |