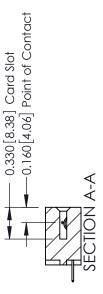

12-.128 (3.25) Dia. Side Mounting Holes - 0.370[9.40] Card Slot Accepts .054 [1.37] to .070 [1.78] Thick P.C. Board -0.156[3.96] 2.348 [59.64] 2.494 [63.35]

**Mounting Option** 

**Contact Detail** THIS IS A C.A.D. GENERATED DRAWING 524-P.C. Tail .018 Sq.(0.46 Sq.) - Tail LG=.175(4.45) .156 [3.96] Contact Spacing x .200 [5.08] Row Spacing