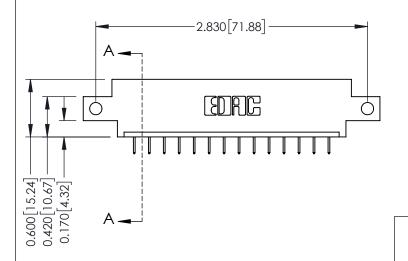

12-.128 (3.25) Dia. Side Mounting Holes - 0.370[9.40] Card Slot Accepts .054 [1.37] to .070 [1.78] Thick P.C. Board -0.156[3.96] 2.348 [59.64] 2.494 [63.35]

**Mounting Option** 

**Contact Detail** THIS IS A C.A.D. GENERATED DRAWING 524-P.C. Tail .018 Sq.(0.46 Sq.) - Tail LG=.175(4.45) .156 [3.96] Contact Spacing x .200 [5.08] Row Spacing