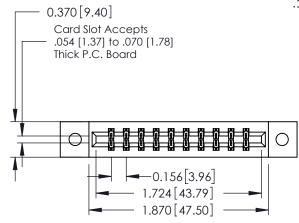

## **Mounting Option**

02-.128 (3.25) Dia. Mounting Holes

**Contact Detail** 

556-Extender Board Bend (Code 520 Contacts) .156 [3.96] Contact Spacing x .200 [5.08] Row Spacing

THIS IS A C.A.D. GENERATED DRAWING DO NOT MAKE MANUAL REVISIONS TO MASTER.

ISSUE NUMBER

ORIGINAL

1

**See Accompanying Pages for:** 

- **Contact Bend Details**
- **Mounting Options**

| 337 / 387 Series Card Edge Connector |
|--------------------------------------|
| Part Number: 387-020-556-202         |