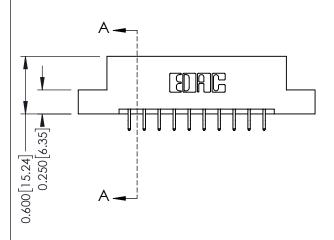

## **Mounting Option**

02-.128 (3.25) Dia. Mounting Holes

**Contact Detail** 

556-Extender Board Bend (Code 520 Contacts) .156 [3.96] Contact Spacing x .200 [5.08] Row Spacing

THIS IS A C.A.D. GENERATED DRAWING DO NOT MAKE MANUAL REVISIONS TO MASTER.

ISSUE NUMBER

ORIGINAL

1

**See Accompanying Pages for:** 

- **Contact Bend Details**
- **Mounting Options**

| 337 / 387 Series Card Edge Connector |
|--------------------------------------|
| Part Number: 387-020-556-202         |