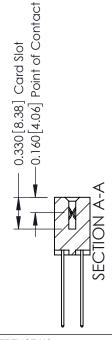

## **Mounting Option** 12-.128 (3.25) Dia. Side Mounting Holes - 0.370[9.40] Card Slot Accepts .054 [1.37] to .070 [1.78] Thick P.C. Board

-0.156[3.96] 2.036[51.71] 2.182 [55.42]

**See Accompanying Pages for:** 

**Contact Bend Details Mounting Options** 

**Contact Detail** 

THIS IS A C.A.D. GENERATED DRAWING 544-Wire Wrap .050x.025(1.27x0.64) - Tail LG=.750(19.05)po NOT MAKE MANUAL REVISIONS TO MASTER. .156 [3.96] Contact Spacing x .200 [5.08] Row Spacing

33/ Assembly

ISSUE NUMBER

ORIGINAL

1

| 337 / 387 Series Card Edge                                            | ACAD REFERENCE NO.                                                                                                                                                                               | 337 ENG MASTER |                  |               |
|-----------------------------------------------------------------------|--------------------------------------------------------------------------------------------------------------------------------------------------------------------------------------------------|----------------|------------------|---------------|
| Contact Bend Detail                                                   |                                                                                                                                                                                                  | DRAWN: J.LEE   | DATE: OCT. 06/09 |               |
|                                                                       |                                                                                                                                                                                                  | CHECKED:       | DATE:            |               |
| EDAC INC TORONTO, ONTARIO CANADA YOUR CONNECTION TO QUALITY & SERVICE | THESE DRAWINGS AND SPECIFICATIONS ARE THE PROPERTY OF EDAC INC.,AND SHALL NOT BE REPRODUCED, OR COPIED OR USED AS THE BASIS FOR THE MANUFACTURE OR SALE OF APPARATUS WITHOUT WRITTEN PERMISSION. | SCALE: NTS     | SHEET            | 2 <b>OF</b> 3 |
|                                                                       |                                                                                                                                                                                                  | DRAWING NUMBER |                  | ISSUE         |
|                                                                       |                                                                                                                                                                                                  | 337 Assembly   |                  | 1             |