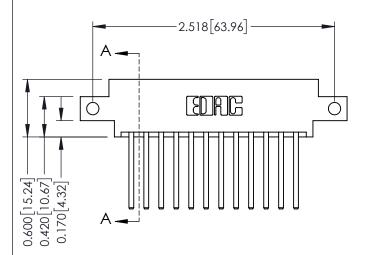

## **Mounting Option** 12-.128 (3.25) Dia. Side Mounting Holes - 0.370[9.40] Card Slot Accepts .054 [1.37] to .070 [1.78] Thick P.C. Board

-0.156[3.96] 2.036[51.71] 2.182 [55.42]

**See Accompanying Pages for:** 

**Contact Bend Details Mounting Options** 

**Contact Detail** 

THIS IS A C.A.D. GENERATED DRAWING 544-Wire Wrap .050x.025(1.27x0.64) - Tail LG=.750(19.05)po NOT MAKE MANUAL REVISIONS TO MASTER. .156 [3.96] Contact Spacing x .200 [5.08] Row Spacing

ISSUE NUMBER

ORIGINAL

337 / 387 Series Card Edge Connector Part Number: 387-024-544-812

**EDAC INC** TORONTO, ONTARIO CANADA

THESE DRAWINGS AND SPECIFICATIONS ARE THE PROPERTY OF EDAC INC., AND SHALL NOT BE REPRODUCED, OR COPIED OR USED AS THE BASIS FOR THE MANUFACTURE OR SALE OF APPARATUS WITHOUT WRITTEN PERMISSION.

| ACAD REFERENCE NO. | 337 ENG MASTER   |  |  |
|--------------------|------------------|--|--|
| DRAWN: J.LEE       | DATE: OCT. 06/09 |  |  |
| CHECKED:           | DATE:            |  |  |
| SCALE: NTS         | SHEET 1 OF 3     |  |  |
| DRAWING NUMBER     | ISSUE            |  |  |
| 337 Assembly       | 1                |  |  |