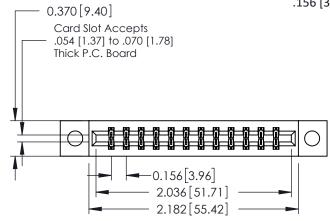

## **See Accompanying Pages for:**

- **Contact Bend Details**
- **Mounting Options**

| 337 / 387 Series Card Edge Connector |
|--------------------------------------|
| Part Number: 387-024-556-804         |