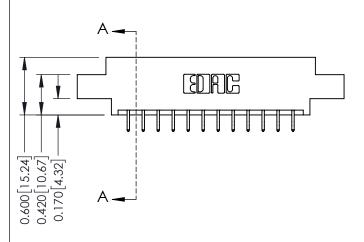

## **Mounting Option**

04-.156 (3.96) Dia. Mounting Holes

**Contact Detail** 

556-Extender Board Bend (Code 520 Contacts) .156 [3.96] Contact Spacing x .200 [5.08] Row Spacing

THIS IS A C.A.D. GENERATED DRAWING DO NOT MAKE MANUAL REVISIONS TO MASTER.