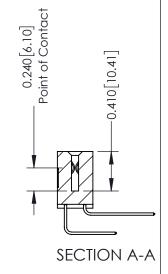

## **Contact Detail**

558-90 Degree Bend (Code 541 Contacts) .100 [2.54] Contact Spacing x .200 [5.08] Row Spacing THIS IS A C.A.D. GENERATED DRAWING

ISSUE NUMBER

ORIGINAL

| 342 / 392 Card Edge Connector        |                                                                                                  | ACAD REFERENCE NO. 342 ENG MASTER |             |         |           |  |
|--------------------------------------|--------------------------------------------------------------------------------------------------|-----------------------------------|-------------|---------|-----------|--|
| Part Number: 392-014-558-2           |                                                                                                  | DRAWN:                            | J.LEE       | DATE: O | CT. 06/09 |  |
| Fait Number, 372-014-336-204         |                                                                                                  | CHECKED:                          |             | DATE:   |           |  |
|                                      | THESE DRAWINGS AND SPECIFICATIONS                                                                | SCALE:                            | NTS         | SHEET   | 1 OF 3    |  |
| TORONTO, ONTARIO                     | ARE THE PROPERTY OF EDAC INC.,AND SHALL NOT BE REPRODUCED,OR COPIED OR USED AS THE BASIS FOR THE | DRAWING                           | NUMBER      | •       | ISSUE     |  |
| YOUR CONNECTION TO QUALITY & SERVICE | MANUFACTURE OR SALE OF APPARATUS                                                                 | 3                                 | 42 Assembly |         | 1         |  |

THIS IS A C.A.D. GENERATED DRAWING DO NOT MAKE MANUAL REVISIONS TO MASTER. ISSUE NUMBER

ORIGINAL

1

| 342 / 392 Series Card Edge Connector<br>Contact Bend Detail |                                                                                                                                                                                               | ACAD REFERENCE NO. 342 ENG MASTER |             |                  |        |  |
|-------------------------------------------------------------|-----------------------------------------------------------------------------------------------------------------------------------------------------------------------------------------------|-----------------------------------|-------------|------------------|--------|--|
|                                                             |                                                                                                                                                                                               | DRAWN:                            | J.LEE       | DATE: OCT. 06/09 |        |  |
|                                                             |                                                                                                                                                                                               | CHECKED:                          |             | DATE:            |        |  |
| I   >                                                       | THESE DRAWINGS AND SPECIFICATIONS ARE THE PROPERTY OF EDAC INCAND SHALL NOT BE REPRODUCED,OR COPIED OR USED AS THE BASIS FOR THE MANUFACTURE OR SALE OF APPARATUS WITHOUT WRITTEN PERMISSION. | SCALE:                            | NTS         | SHEET :          | 2 OF 3 |  |
|                                                             |                                                                                                                                                                                               | DRAWING                           | NUMBER      |                  | ISSUE  |  |
| YOUR CONNECTION TO QUALITY & SERVICE                        |                                                                                                                                                                                               | 3                                 | 42 Assembly |                  | 1      |  |