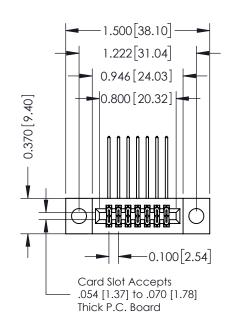

## **Contact Detail**

558-90 Degree Bend (Code 541 Contacts) .100 [2.54] Contact Spacing x .200 [5.08] Row Spacing THIS IS A C.A.D. GENERATED DRAWING

ISSUE NUMBER

ORIGINAL

| 342 / 392 Card Edge Connector        |                                                                                                  | ACAD REFERENCE NO. 342 ENG MASTER |             |         |           |  |
|--------------------------------------|--------------------------------------------------------------------------------------------------|-----------------------------------|-------------|---------|-----------|--|
| Part Number: 392-014-558-2           |                                                                                                  | DRAWN:                            | J.LEE       | DATE: O | CT. 06/09 |  |
| Fait Number, 372-014-336-204         |                                                                                                  | CHECKED:                          |             | DATE:   |           |  |
|                                      | THESE DRAWINGS AND SPECIFICATIONS                                                                | SCALE:                            | NTS         | SHEET   | 1 OF 3    |  |
| TORONTO, ONTARIO                     | ARE THE PROPERTY OF EDAC INC.,AND SHALL NOT BE REPRODUCED,OR COPIED OR USED AS THE BASIS FOR THE | DRAWING                           | NUMBER      | •       | ISSUE     |  |
| YOUR CONNECTION TO QUALITY & SERVICE | MANUFACTURE OR SALE OF APPARATUS                                                                 | 3                                 | 42 Assembly |         | 1         |  |