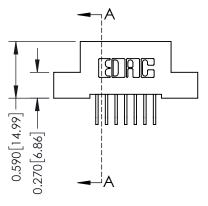

## **Contact Detail**

558-90 Degree Bend (Code 541 Contacts) .100 [2.54] Contact Spacing x .200 [5.08] Row Spacing THIS IS A C.A.D. GENERATED DRAWING

ISSUE NUMBER

ORIGINAL

| 342 / 392 Card Edge Connector        |                                                                                                  | ACAD REFERENCE NO. 342 ENG MASTER |             |         |           |  |
|--------------------------------------|--------------------------------------------------------------------------------------------------|-----------------------------------|-------------|---------|-----------|--|
| Part Number: 392-014-558-2           |                                                                                                  | DRAWN:                            | J.LEE       | DATE: O | CT. 06/09 |  |
| Fait Number, 372-014-336-204         |                                                                                                  | CHECKED:                          |             | DATE:   |           |  |
|                                      | THESE DRAWINGS AND SPECIFICATIONS                                                                | SCALE:                            | NTS         | SHEET   | 1 OF 3    |  |
| TORONTO, ONTARIO                     | ARE THE PROPERTY OF EDAC INC.,AND SHALL NOT BE REPRODUCED,OR COPIED OR USED AS THE BASIS FOR THE | DRAWING                           | NUMBER      | •       | ISSUE     |  |
| YOUR CONNECTION TO QUALITY & SERVICE | MANUFACTURE OR SALE OF APPARATUS                                                                 | 3                                 | 42 Assembly |         | 1         |  |