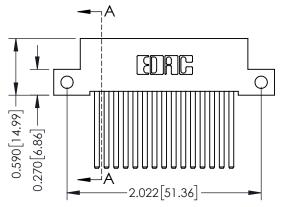

## **Mounting Option**

12-.128 (3.25) Dia. Side Mounting Holes

## **Contact Detail**

544-Wire Wrap .050x.025(1.27x0.64) - Tail LG=.760(19.30) DO NOT MAKE MANUAL REVISIONS TO MASTER .100 [2.54] Contact Spacing x .200 [5.08] Row Spacing

Part Number: 392-015-544-112

YOUR CONNECTION TO QUALITY & SERVICE

0.410[10.41]

SHEET 1 OF 3

342 Assembly





## **See Accompanying Pages for:**

- **Contact Bend Details**
- **Mounting Options**

|                                   |           | SECTI                             | ON A-A           |  |  |
|-----------------------------------|-----------|-----------------------------------|------------------|--|--|
| 342 / 392 Card Edge Connector     | ACAD REFE | ACAD REFERENCE NO. 342 ENG MASTER |                  |  |  |
| Day I November 11 200 015 544 110 | DRAWN:    | J.LEE                             | DATE: OCT. 06/09 |  |  |

THIS IS A C.A.D. GENERATED DRAWING DO NOT MAKE MANUAL REVISIONS TO MASTER. ISSUE NUMBER

ORIGINAL

1



| 342 / 392 Series Card Edge Connector<br>Contact Bend Detail |                                    | ACAD REFERENCE NO. 342 ENG MASTER |             |