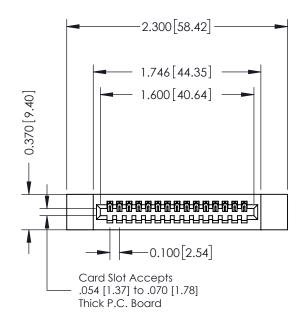

0.410[10.41]

SHEET 1 OF 3

342 Assembly

## **See Accompanying Pages for:**

- **Contact Bend Details**
- **Mounting Options**

|                                   |           | SECTI                             | ON A-A           |  |  |
|-----------------------------------|-----------|-----------------------------------|------------------|--|--|
| 342 / 392 Card Edge Connector     | ACAD REFE | ACAD REFERENCE NO. 342 ENG MASTER |                  |  |  |
| Day I November 11 200 015 544 110 | DRAWN:    | J.LEE                             | DATE: OCT. 06/09 |  |  |