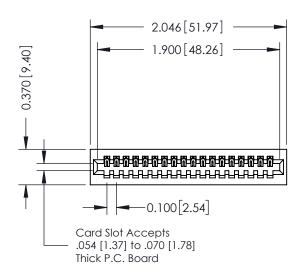

## **See Accompanying Pages for:**

- **Contact Bend Details**
- **Mounting Options**

| 342 / 392 Card Edge Connector |
|-------------------------------|
| Part Number: 392-018-523-101  |

YOUR CONNECTION TO QUALITY & SERVICE

342 ENG MASTER DATE: OCT. 06/09 J.LEE SHEET 1 OF 3 NTS

342 Assembly

THIS IS A C.A.D. GENERATED DRAWING DO NOT MAKE MANUAL REVISIONS TO MASTER. ISSUE NUMBER

ORIGINAL

1

| 342 / 392 Series Card Edge Connector<br>Contact Bend Detail |                                                               | ACAD REFERENCE NO. 342 ENG MASTER |             |          |          |
|-------------------------------------------------------------|---------------------------------------------------------------|-----------------------------------|-------------|----------|----------|
|                                                             |                                                               | DRAWN:                            | J.LEE       | DATE: OC | T. 06/09 |
|                                                             |                                                               | CHECKED:                          |             | DATE:    |          |
| EDAC INC                                                    | OR USED AS THE BASIS FOR THE MANUFACTURE OR SALE OF APPARATUS | SCALE:                            | NTS         | SHEET :  | 2 OF 3   |
| TORONTO, ONTARIO                                            |                                                               | DRAWING                           | NUMBER      |          | ISSUE    |
| YOUR CONNECTION TO QUALITY & SERVICE                        |                                                               | 3                                 | 42 Assembly |          | 1        |