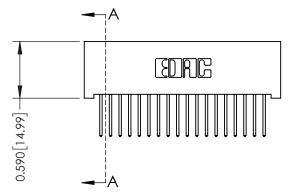

## 0.410[10.41] SECTION A-A

THIS IS A C.A.D. GENERATED DRAWING DO NOT MAKE MANUAL REVISIONS TO MASTER

ISSUE NUMBER

ORIGINAL

1

| 342 / 392 Card Edge Connector<br>Mounting Options |                                                                                                                                   | ACAD REFERENCE NO. 342 ENG MASTER |                         |        |  |  |
|---------------------------------------------------|-----------------------------------------------------------------------------------------------------------------------------------|-----------------------------------|-------------------------|--------|--|--|
|                                                   |                                                                                                                                   | DRAWN: J.LEE                      | DATE: <b>OCT. 06/09</b> |        |  |  |
|                                                   |                                                                                                                                   | CHECKED:                          | DATE:                   |        |  |  |
| EDAC INC                                          | ARE THE PROPERTY OF EDAC INC.,AND SHALL NOT BE REPRODUCED,OR COPIED OR USED AS THE BASIS FOR THE MANUFACTURE OR SALE OF APPARATUS | SCALE: NTS                        | SHEET :                 | 3 OF 3 |  |  |
| TORONTO, ONTARIO                                  |                                                                                                                                   | DRAWING NUMBER                    | •                       | ISSUE  |  |  |
| YOUR CONNECTION TO QUALITY & SERVICE              |                                                                                                                                   | 342 Assembly                      |                         | 1      |  |  |