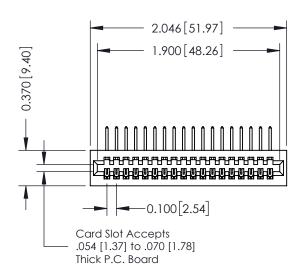

## 0.240 [6.10] Point of Contact 0.410[10.41] **SECTION A-A**

## **See Accompanying Pages for:**

- **Contact Bend Details**
- **Mounting Options**

| 342 / 392 Card Edge Connector |
|-------------------------------|
| Part Number: 392-018-558-101  |

YOUR CONNECTION TO QUALITY & SERVICE