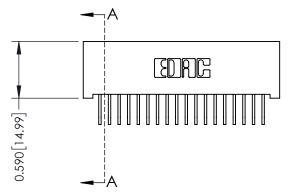

## **See Accompanying Pages for:**

- **Contact Bend Details**
- **Mounting Options**

| 342 / 392 Card Edge Connector |
|-------------------------------|
| Part Number: 392-018-558-101  |

YOUR CONNECTION TO QUALITY & SERVICE