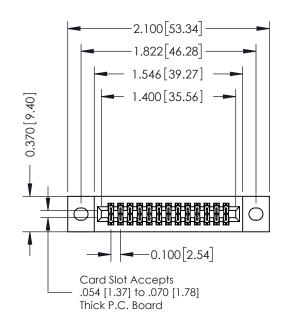

## **See Accompanying Pages for:**

- **Contact Bend Details**
- **Mounting Options**

| Part Number: 392-026-544-202  |
|-------------------------------|
| 342 / 392 Card Edge Connector |

YOUR CONNECTION TO QUALITY & SERVICE