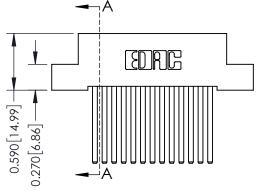

342 ENG MASTER J.LEE DATE: OCT. 06/09 SHEET 1 OF 3

342 Assembly

THIS IS A C.A.D. GENERATED DRAWING DO NOT MAKE MANUAL REVISIONS TO MASTER. ISSUE NUMBER

ORIGINAL

1

| 342 / 392 Series Card Edge Connector<br>Contact Bend Detail |                                                                                                                                   | ACAD REFERENCE NO. 342 ENG MASTER |             |                  |        |
|-------------------------------------------------------------|-----------------------------------------------------------------------------------------------------------------------------------|-----------------------------------|-------------|------------------|--------|
|                                                             |                                                                                                                                   | DRAWN:                            | J.LEE       | DATE: OCT. 06/09 |        |
|                                                             |                                                                                                                                   | CHECKED:                          |             | DATE:            |        |
| EDAC INC                                                    | ARE THE PROPERTY OF EDAC INC.,AND SHALL NOT BE REPRODUCED,OR COPIED OR USED AS THE BASIS FOR THE MANUFACTURE OR SALE OF APPARATUS | SCALE:                            | NTS         | SHEET :          | 2 OF 3 |
| TORONTO, ONTARIO                                            |                                                                                                                                   | DRAWING                           | NUMBER      |                  | ISSUE  |
| YOUR CONNECTION TO QUALITY & SERVICE                        |                                                                                                                                   | 3                                 | 42 Assembly |                  | 1      |