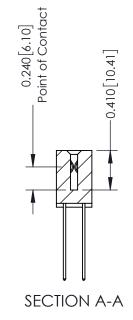

**Mounting Option** 

02-.128 (3.25) Wide Mounting Slots

**Contact Detail** 

544-Wire Wrap .050x.025(1.27x0.64) - Tail LG=.760(19.30) DO NOT MAKE MANUAL REVISIONS TO MASTER .100 [2.54] Contact Spacing x .200 [5.08] Row Spacing