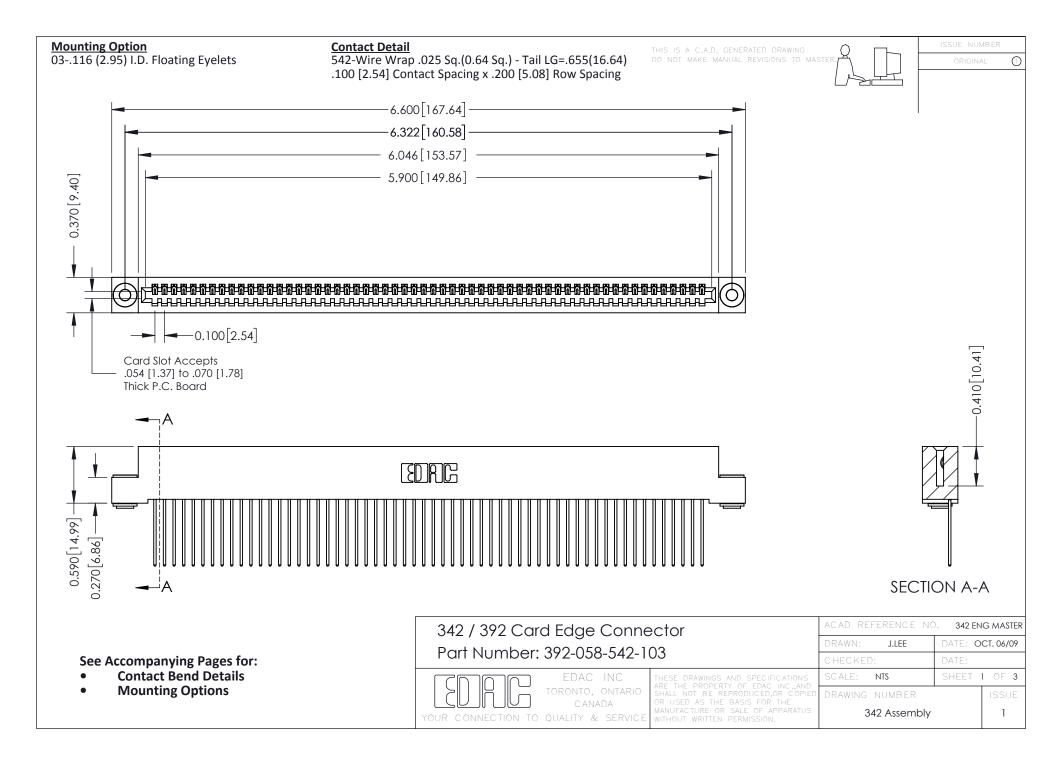

THIS IS A C.A.D. GENERATED DRAWING DO NOT MAKE MANUAL REVISIONS TO MASTER. ISSUE NUMBER

ORIGINAL

1



| 342 / 392 Series Card Edge Connector<br>Contact Bend Detail |                                                                                                                                                                                                  | ACAD REFERENCE NO. 342 ENG MASTER |             |                  |        |
|-------------------------------------------------------------|--------------------------------------------------------------------------------------------------------------------------------------------------------------------------------------------------|-----------------------------------|-------------|------------------|--------|
|