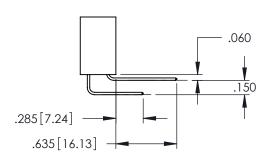

<u>Contact Dimensions:</u>
525-P.C. Tail .018 Sq.(0.46 Sq.) - Tail LG=.150(3.81)
.100 (2.54) Contact Spacing x .200 (5.08) Row Spacing

..330[8.38] CARD SLOT .160[4.06] POINT OF CONTACT

345/395 SERIES CARD EDGE CONNECTOR PART NUMBER: 395-030-525-802