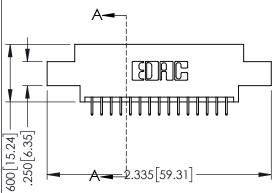

ACAD REFERENCE NO. 345-ENG-MASTER

**SECTION A-A** 

INSULATOR MATERIAL: THERMOPLASTIC PBT BLACK, UL 94V-0 CONTACT MATERIAL; COPPER TIN ALLOY

CONTACT PLATING: GOLD ON THE MATING AREA, TIN PLATING ON THE CONTACT TAILS, NICKEL UNDERPLATE