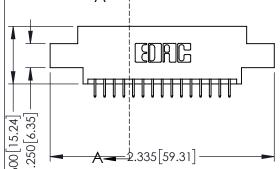

ACAD REFERENCE NO. 345-ENG-MASTER

**SECTION A-A** 

INSULATOR MATERIAL: THERMOPLASTIC PBT BLACK, UL 94V-0 CONTACT MATERIAL; COPPER TIN ALLOY

CONTACT PLATING: GOLD ON THE MATING AREA, TIN PLATING ON THE CONTACT TAILS, NICKEL UNDERPLATE