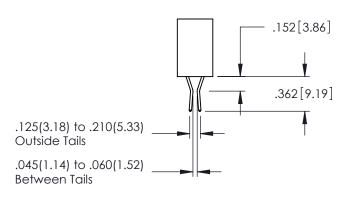

.107 [2.72] .082 [2.08] .157 [4] .232 [5.89] .125(3.18) to .210(5.33) .125(3.18) to .210(5.33) Outside Tails Outside Tails .045(1.14) to .060(1.52) .045(1.14) to .060(1.52) Between Tails Between Tails **Contact Code 555 Contact Code 556** 