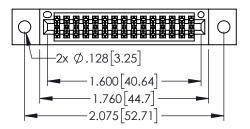

<u>Contact Dimensions:</u>
525-P.C. Tail .018 Sq.(0.46 Sq.) - Tail LG=.150(3.81)
.100 (2.54) Contact Spacing x .200 (5.08) Row Spacing

..330[8.38] CARD SLOT .160[4.06] POINT OF CONTACT

345/395 SERIES CARD EDGE CONNECTOR PART NUMBER: 395-030-525-802

ACAD REFERENCE NO. 345-ENG-MASTER

**SECTION A-A** 

INSULATOR MATERIAL: THERMOPLASTIC PBT BLACK, UL 94V-0 CONTACT MATERIAL; COPPER TIN ALLOY

CONTACT PLATING: GOLD ON THE MATING AREA, TIN PLATING ON THE CONTACT TAILS, NICKEL UNDERPLATE