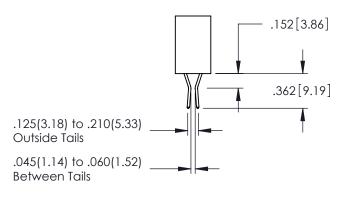

345-ENG-MASTER

DATE:MAY.16/2017

.107 [2.72] .082 [2.08] .157 [4] .232 [5.89] .125(3.18) to .210(5.33) .125(3.18) to .210(5.33) Outside Tails Outside Tails .045(1.14) to .060(1.52) .045(1.14) to .060(1.52) Between Tails Between Tails **Contact Code 555 Contact Code 556** 

**Contact Code 558** 

**Contact Code 559** 

**Contact Code 560** 

INSULATOR MATERIAL: THERMOPLASTIC POLYESTER, UL 94V-0 DAP MATERIAL AVAILABLE UPON REQUEST

CONTACT MATERIAL; COPPER ALLOY CONTACT PLATING: GOLD ON THE MATING AREA, TIN PLATING ON THE CONTACT TAILS, NICKEL UNDERPLATE