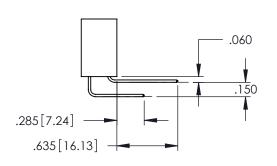

345-ENG-MASTER

DATE:MAY.16/2017

.107 [2.72] .082 [2.08] .157 [4] .232 [5.89] .125(3.18) to .210(5.33) .125(3.18) to .210(5.33) Outside Tails Outside Tails .045(1.14) to .060(1.52) .045(1.14) to .060(1.52) Between Tails Between Tails **Contact Code 555 Contact Code 556** 

**Contact Code 558** 

**Contact Code 559** 

**Contact Code 560** 

INSULATOR MATERIAL: THERMOPLASTIC POLYESTER, UL 94V-0 DAP MATERIAL AVAILABLE UPON REQUEST

CONTACT MATERIAL; COPPER ALLOY CONTACT PLATING: GOLD ON THE MATING AREA, TIN PLATING ON THE CONTACT TAILS, NICKEL UNDERPLATE