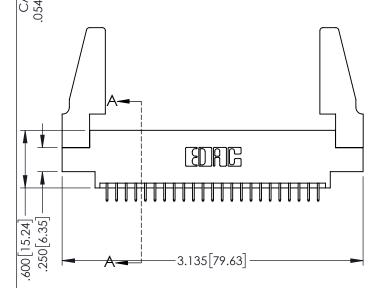

<u>Contact Dimensions:</u>
525-P.C. Tail .018 Sq.(0.46 Sq.) - Tail LG=.150(3.81)
.100 (2.54) Contact Spacing x .200 (5.08) Row Spacing

1

345/395 SERIES CARD EDGE CONNECTOR PART NUMBER: 395-046-525-888

YOUR CONNECTION TO QUALITY & SERVICE

DRAWN: R.STA.MONICA

INSULATOR MATERIAL: THERMOPLASTIC PBT BLACK, UL 94V-0 CONTACT MATERIAL; COPPER TIN ALLOY CONTACT PLATING: GOLD ON THE MATING AREA, TIN PLATING ON THE CONTACT TAILS, NICKEL UNDERPLATE