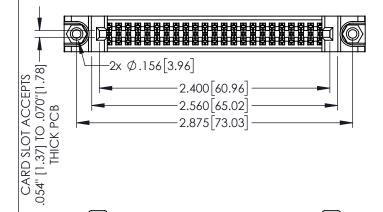

<u>Contact Dimensions:</u>
525-P.C. Tail .018 Sq.(0.46 Sq.) - Tail LG=.150(3.81)
.100 (2.54) Contact Spacing x .200 (5.08) Row Spacing

1

345/395 SERIES CARD EDGE CONNECTOR PART NUMBER: 395-046-525-888

YOUR CONNECTION TO QUALITY & SERVICE

DRAWN: R.STA.MONICA

INSULATOR MATERIAL: THERMOPLASTIC PBT BLACK, UL 94V-0 CONTACT MATERIAL; COPPER TIN ALLOY CONTACT PLATING: GOLD ON THE MATING AREA, TIN PLATING ON THE CONTACT TAILS, NICKEL UNDERPLATE