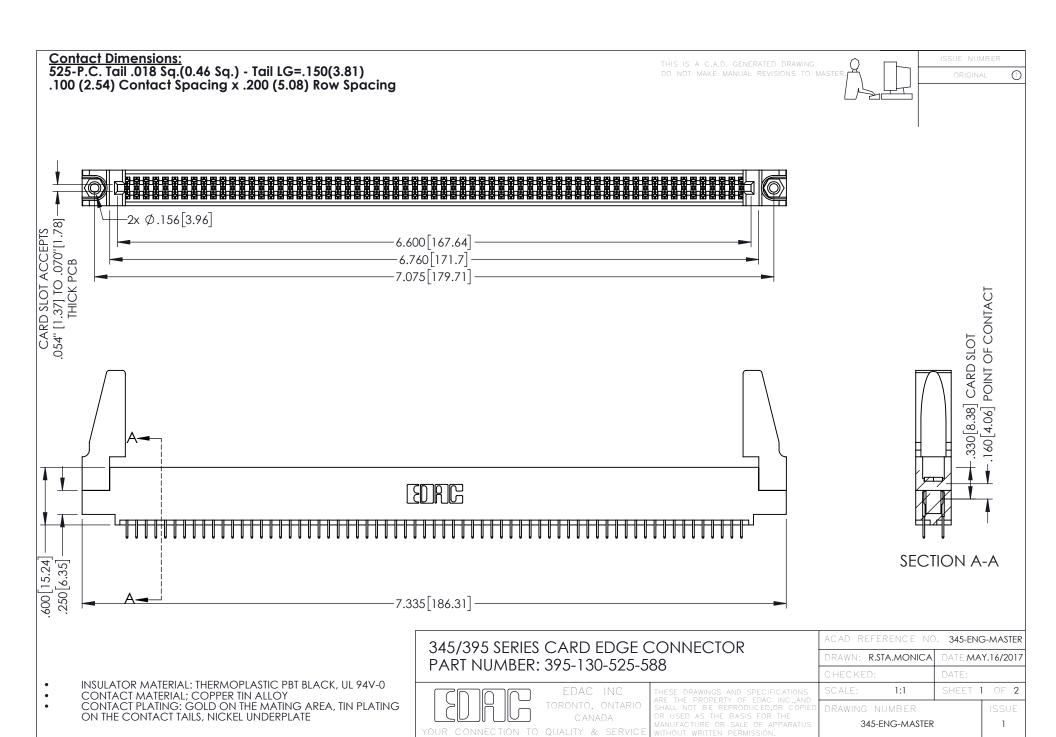

## 345/395 SERIES CARD EDGE CONNECTOR CONTACT CODE 555,556,558,559,560 DIMENSIONS

YOUR CONNECTION TO QUALITY & SERVICE

|    | ACAD REFERENCE NO. 345-ENG-MASTER |                  |
|----|-----------------------------------|------------------|
| 3  | DRAWN: R.STA.MONICA               | DATE:MAY.16/2017 |
|    | CHECKED:                          | DATE:            |
| ,  | SCALE: 1:1                        | SHEET 2 OF 2     |
| ΞD | DRAWING NUMBER                    | ISSUE            |

345-ENG-MASTER