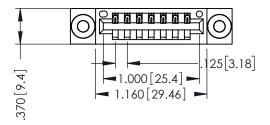

THIS IS A C.A.D. GENERATED DRAWING DO NOT MAKE MANUAL REVISIONS TO MASTER.

ISSUE NUMBER

ORIGINAL

1

INSULATOR MATERIAL: THERMOPLASTIC POLYESTER, UL 94V-0 CONTACT MATERIAL; COPPER, NICKEL, TIN ALLOY CA-725 CONTACT PLATING: GOLD ON THE MATING AREA, TIN-LEAD ON THE CONTACT TAILS, NICKEL UNDERPLATE

| 346/396 SERIES CARD EDGE CONNECTOR |
|------------------------------------|
| PART NUMBER: 396-007-526-603       |

YOUR CONNECTION TO QUALITY & SERVICE

**EDAC INC** TORONTO, ONTARIO CANADA

THESE DRAWINGS AND SPECIFICATIONS ARE THE PROPERTY OF EDAC INC.,AND SHALL NOT BE REPRODUCED,OR COPIED OR USED AS THE BASIS FOR THE MANUFACTURE OR SALE OF APPARATUS WITHOUT WRITTEN PERMISSION.