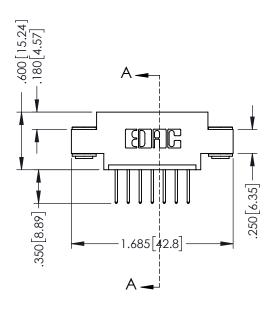

## **Contact Code 555**

## **Contact Code 556**

INSULATOR MATERIAL: THERMOPLASTIC POLYESTER, UL 94V-0 CONTACT MATERIAL; COPPER, NICKEL, TIN ALLOY CA-725 CONTACT PLATING: GOLD ON THE MATING AREA, TIN-LEAD

ON THE CONTACT TAILS, NICKEL UNDERPLATE

## 346/396 SERIES CARD EDGE CONNECTOR CONTACT CODE 555,556,558,559,560 DIMENSIONS

YOUR CONNECTION TO QUALITY & SERVICE

**EDAC INC** TORONTO, ONTARIO CANADA

THESE DRAWINGS AND SPECIFICATIONS ARE THE PROPERTY OF EDAC INC.,AND SHALL NOT BE REPRODUCED, OR COPIED OR USED AS THE BASIS FOR THE MANUFACTURE OR SALE OF APPARATUS WITHOUT WRITTEN PERMISSION.