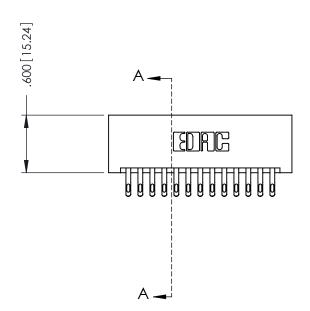

346/396 SERIES CARD EDGE CONNECTOR PART NUMBER: 396-026-555-201

YOUR CONNECTION TO QUALITY & SERVICE

**EDAC INC** TORONTO, ONTARIO CANADA

THESE DRAWINGS AND SPECIFICATIONS ARE THE PROPERTY OF EDAC INC., AND SHALL NOT BE REPRODUCED, OR COPIED OR USED AS THE BASIS FOR THE MANUFACTURE OR SALE OF APPARATUS WITHOUT WRITTEN PERMISSION.