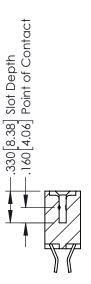

346-ENG-MASTER

**SECTION A-A** 

ORIGINAL 1

ISSUE NUMBER

.120[3.05] .095[2.41] .170 [4.33] .245 [6.22] .125(3.18) to .210(5.33) .125(3.18) to .210(5.33) Outside Tails **Outside Tails** .045(1.14) to .060(1.52) .125(3.18) to .210(5.33) Between Tails Outside Tails

.060 [1.52] .060 [1.52] .150[3.81] .200 [5.08] .210[5.33] -.260[6.6] -.660[16.76] -.660 [16.76]

**Contact Code 555** 

.165[4.19] .375 [9.54] .125(3.18) to .210(5.33) .125(3.18) to .210(5.33)

**Contact Code 558** 

**Contact Code 559** 

**Contact Code 560** 

INSULATOR MATERIAL: THERMOPLASTIC POLYESTER, UL 94V-0 CONTACT MATERIAL; COPPER, NICKEL, TIN ALLOY CA-725

CONTACT PLATING: GOLD ON THE MATING AREA, TIN-LEAD ON THE CONTACT TAILS, NICKEL UNDERPLATE

**Outside Tails** 

**Outside Tails** 

**Contact Code 556** 

|  | ACAD REFERENCE NO. | 346-ENG-MASTER   |  |
|--|--------------------|------------------|--|
|  | DRAWN: J.LEE       | DATE: APR. 22/09 |  |
|  | CHECKED:           | DATE:            |  |
|  | SCALE: 1:1         | SHEET 2 OF 2     |  |
|  | DRAWING NUMBER     | ISSUE            |  |
|  | 344 ENIC MASTER    | 1 1              |  |