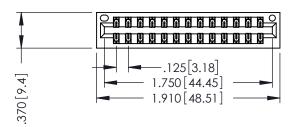

346/396 SERIES CARD EDGE CONNECTOR PART NUMBER: 396-026-555-201

YOUR CONNECTION TO QUALITY & SERVICE

**EDAC INC** TORONTO, ONTARIO CANADA

THESE DRAWINGS AND SPECIFICATIONS ARE THE PROPERTY OF EDAC INC., AND SHALL NOT BE REPRODUCED, OR COPIED OR USED AS THE BASIS FOR THE MANUFACTURE OR SALE OF APPARATUS WITHOUT WRITTEN PERMISSION.