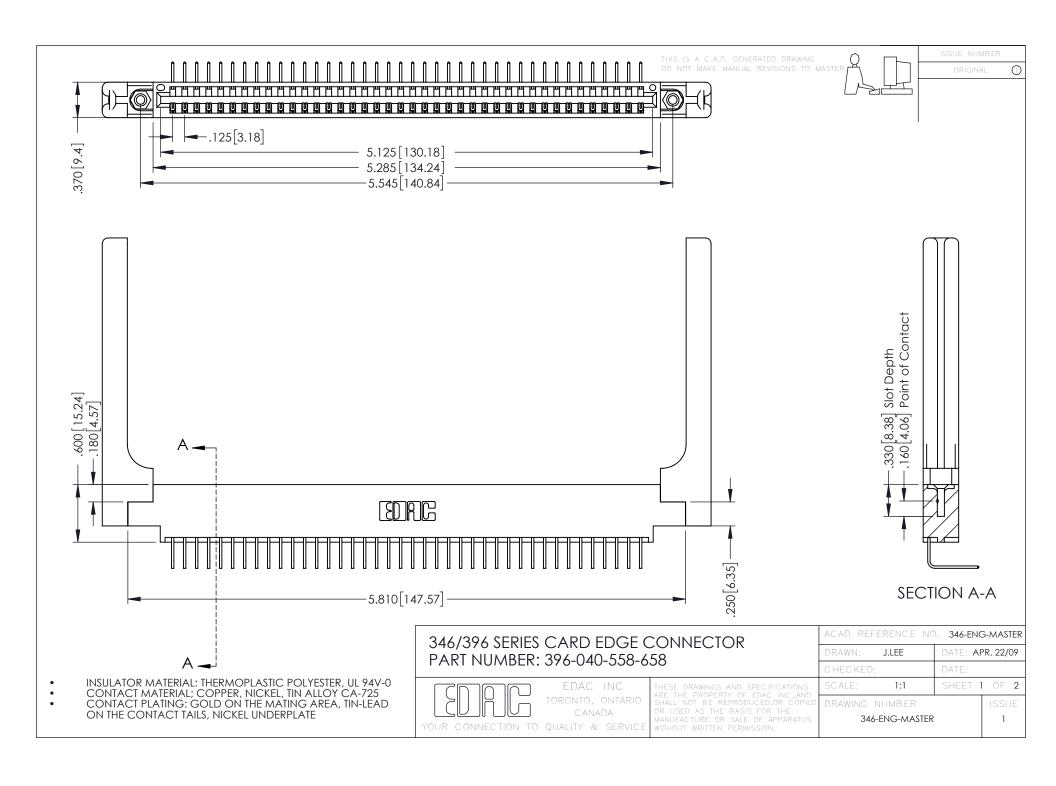

**Contact Code 555** 

**Contact Code 556** 

INSULATOR MATERIAL: THERMOPLASTIC POLYESTER, UL 94V-0 CONTACT MATERIAL; COPPER, NICKEL, TIN ALLOY CA-725

CONTACT PLATING: GOLD ON THE MATING AREA, TIN-LEAD ON THE CONTACT TAILS, NICKEL UNDERPLATE

## 346/396 SERIES CARD EDGE CONNECTOR CONTACT CODE 555,556,558,559,560 DIMENSIONS

YOUR CONNECTION TO QUALITY & SERVICE

|   | ACAD REFERENCE NO. 346-ENG-MASTER |                         |
|---|-----------------------------------|-------------------------|
|   | DRAWN: J.LEE                      | DATE: <b>APR. 22/09</b> |
|   | CHECKED:                          | DATE:                   |
|   | SCALE: 1:1                        | SHEET 2 OF 2            |
| D | DRAWING NUMBER                    | ISSUE                   |