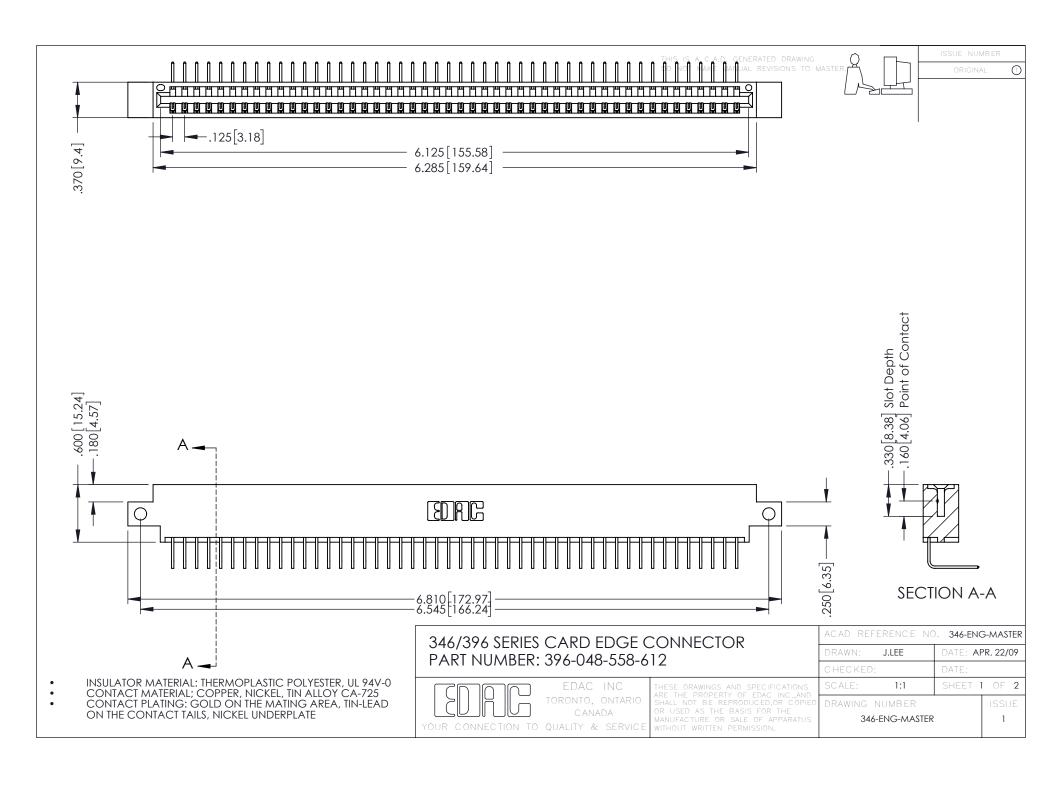

**Contact Code 555** 

**Contact Code 556** 

INSULATOR MATERIAL: THERMOPLASTIC POLYESTER, UL 94V-0 CONTACT MATERIAL; COPPER, NICKEL, TIN ALLOY CA-725

CONTACT PLATING: GOLD ON THE MATING AREA, TIN-LEAD ON THE CONTACT TAILS, NICKEL UNDERPLATE