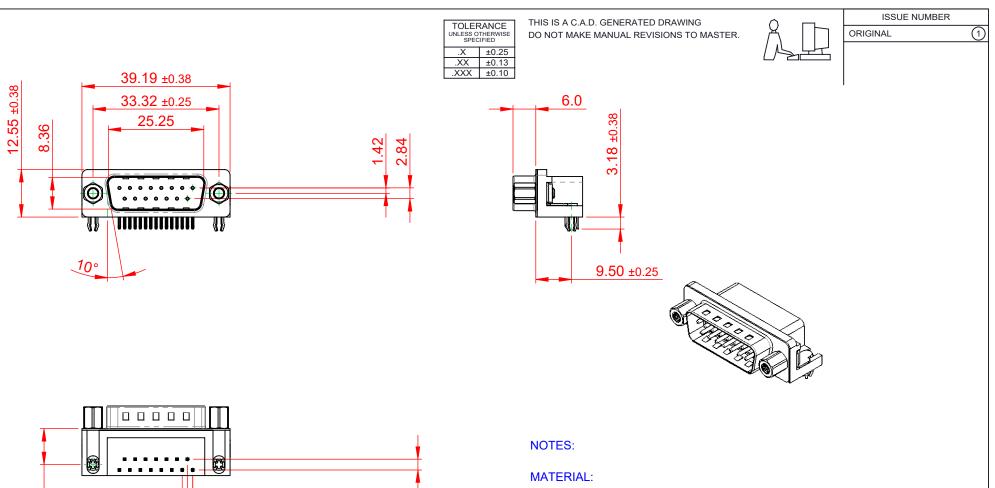

**3A PER CONTACT** 25mΩ MAX. 5000MΩ min.

WITHSTANDING VOLTAGE: 1000V AC rms

| 621 SERIES D-SUB CONNECTOR             |                                                                                                                                                                                                                | SW REFERENCE NO.: 621 ASSEMBLY  |           |                    |       |   |
|----------------------------------------|----------------------------------------------------------------------------------------------------------------------------------------------------------------------------------------------------------------|---------------------------------|-----------|--------------------|-------|---|
|                                        |                                                                                                                                                                                                                | DRAWN: C.B                      |           | DATE: AUG. 01/2018 |       |   |
|                                        |                                                                                                                                                                                                                | CHECKED:                        |           | DATE:              |       |   |
| EDAC INC<br>TORONTO, ONTARIO<br>CANADA | THESE DRAWINGS AND SPECIFICATIONS<br>ARE THE PROPERTY OF EDAC INC.,AND<br>SHALL NOT BE REPRODUCED,OR COPIED<br>OR USED AS THE BASIS FOR THE<br>MANUFACTURE OR SALE OF APPARATUS<br>WITHOUT WRITTEN PERMISSION. | SCALE: 1:1                      |           | SHEET 1            | OF    | 1 |
|                                        |                                                                                                                                                                                                                | DRAWING NUMBER: 621-015-368-556 |           |                    | ISSUE |   |
| ECTION TO QUALITY & SERVICE            |                                                                                                                                                                                                                | PART NUMBER:                    | 621-015-3 | 368-556            |       | 1 |