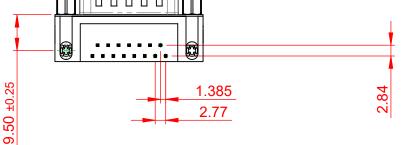

**3A PER CONTACT** 25mΩ MAX. 5000MΩ min.

WITHSTANDING VOLTAGE: 1000V AC rms

| 621 SERIES D-SUB CONNECTOR             |                                                                                                                                                                                                                | SW REFERENCE NO.: 621 ASSEMBLY  |           |                    |       |   |
|----------------------------------------|----------------------------------------------------------------------------------------------------------------------------------------------------------------------------------------------------------------|---------------------------------|-----------|--------------------|-------|---|
|                                        |                                                                                                                                                                                                                | DRAWN: C.B                      |           | DATE: AUG. 01/2018 |       |   |
|                                        |                                                                                                                                                                                                                | CHECKED:                        |           | DATE:              |       |   |
| EDAC INC<br>TORONTO, ONTARIO<br>CANADA | THESE DRAWINGS AND SPECIFICATIONS<br>ARE THE PROPERTY OF EDAC INC.,AND<br>SHALL NOT BE REPRODUCED,OR COPIED<br>OR USED AS THE BASIS FOR THE<br>MANUFACTURE OR SALE OF APPARATUS<br>WITHOUT WRITTEN PERMISSION. | SCALE: 1:1                      |           | SHEET 1            | OF    | 1 |
|                                        |                                                                                                                                                                                                                | DRAWING NUMBER: 621-015-368-556 |           |                    | ISSUE |   |
| ECTION TO QUALITY & SERVICE            |                                                                                                                                                                                                                | PART NUMBER:                    | 621-015-3 | 368-556            |       | 1 |