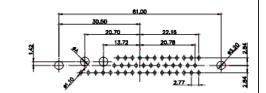

5W5 Male

5W5 Female

47.05

23.53

8W8 Male

8W8 Female

11W1 Male/Female

17W2 Male/Female