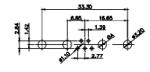

 .X
 ±0.25

25W3 Male

13W3 Male

36W4 Male

13W6 Male

43W2 Male

17W5 Female

.XX ±0.13 .XXX ±0.05

9W4 Female

13W3 Female

43W2 Female

47W1 Female

36W4 Female

17W5 Male

COMPLIANT

|                                                                                                   |                                      | SW REFERENCE NO.: 627 COMBO ASSEMBLY                                                                                                                                                                           |                         |            |       |
|---------------------------------------------------------------------------------------------------|--------------------------------------|----------------------------------------------------------------------------------------------------------------------------------------------------------------------------------------------------------------|-------------------------|------------|-------|
|                                                                                                   | COMBINATION                          | DRAWN: C.B                                                                                                                                                                                                     | DATE: JAN. 01/20        | 19         |       |
|                                                                                                   |                                      |                                                                                                                                                                                                                | CHECKED:                |            |       |
| THIS SERIES FULLY CONFORMS TO<br>THE EUROPEAN UNION DIRECTIVES<br>2011/65/EU FOR RoHS COMPLIANCY. | EDAC INC                             | THESE DRAWINGS AND SPECIFICATIONS<br>ARE THE PROPERTY OF EDAC INC.,AND<br>SHALL NOT BE REPRODUCED,OR COPIED<br>OR USED AS THE BASIS FOR THE<br>MANUFACTURE OR SALE OF APPARATUS<br>WITHOUT WRITTEN PERMISSION. | SCALE: N.T.S            | SHEET 4 OF | 4     |
|                                                                                                   | YOUR CONNECTION TO QUALITY & SERVICE |                                                                                                                                                                                                                | DRAWING NUMBER: 627-8W8 | -624-7TC   | ISSUE |
|                                                                                                   |                                      |                                                                                                                                                                                                                | PART NUMBER: 627-8W8    | -624-7TC   | 1     |