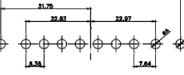

5W5 Male

5W5 Female

47.05

23.53

8W8 Male

8W8 Female

11W1 Male/Female

17W2 Male/Female