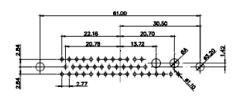

 .X
 ±0.25

25W3 Male

13W3 Male

36W4 Male

13W6 Male

43W2 Male

17W5 Female

.XX ±0.13 .XXX ±0.05

9W4 Female

13W3 Female

43W2 Female

47W1 Female

36W4 Female

17W5 Male

COMPLIANT

|                                                                                                   |                                      | SW REFERENCE NO.: 627 COMBO ASSEMBLY                                                                                                                                                                           |                         |            |       |
|---------------------------------------------------------------------------------------------------|--------------------------------------|----------------------------------------------------------------------------------------------------------------------------------------------------------------------------------------------------------------|-------------------------|------------|-------|
|                                                                                                   | COMBINATION                          | DRAWN: C.B                                                                                                                                                                                                     | DATE: JAN. 01/20        | 19         |       |
|                                                                                                   |                                      |                                                                                                                                                                                                                | CHECKED:                |            |       |
| THIS SERIES FULLY CONFORMS TO<br>THE EUROPEAN UNION DIRECTIVES<br>2011/65/EU FOR RoHS COMPLIANCY. | EDAC INC                             | THESE DRAWINGS AND SPECIFICATIONS<br>ARE THE PROPERTY OF EDAC INC.,AND<br>SHALL NOT BE REPRODUCED,OR COPIED<br>OR USED AS THE BASIS FOR THE<br>MANUFACTURE OR SALE OF APPARATUS<br>WITHOUT WRITTEN PERMISSION. | SCALE: N.T.S            | SHEET 4 OF | 4     |
|                                                                                                   | YOUR CONNECTION TO QUALITY & SERVICE |                                                                                                                                                                                                                | DRAWING NUMBER: 627-8W8 | -624-7TC   | ISSUE |
|                                                                                                   |                                      |                                                                                                                                                                                                                | PART NUMBER: 627-8W8    | -624-7TC   | 1     |