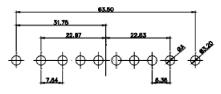

3W3 / 3WK3

5W1 Male/Female

7W2 Male/Female

 $\overline{(1)}$ 

21W4 Male/Female

27W2 Male/Female

21W1 Male/Female

|                                                                                | SW REFERENCE NO.: 627 COMBO ASSEMBLY                                                                                                                                                                           |                   |               |                    |    |       |
|--------------------------------------------------------------------------------|----------------------------------------------------------------------------------------------------------------------------------------------------------------------------------------------------------------|-------------------|---------------|--------------------|----|-------|
| COMBINATION D-SUB                                                              |                                                                                                                                                                                                                | DRAWN: C.B        |               | DATE: JAN. 01/2019 |    |       |
|                                                                                |                                                                                                                                                                                                                | CHECKED:          | DAT           | E:                 |    |       |
| EDAC INC<br>TORONTO, ONTARIO<br>CANADA<br>YOUR CONNECTION TO QUALITY & SERVICE | THESE DRAWINGS AND SPECIFICATIONS<br>ARE THE PROPERTY OF EDAC INC.,AND<br>SHALL NOT BE REPRODUCED,OR COPIED<br>OR USED AS THE BASIS FOR THE<br>MANUFACTURE OR SALE OF APPARATUS<br>WITHOUT WRITTEN PERMISSION. | SCALE: N.T.S      | SHE           | et 3               | OF | 4     |
|                                                                                |                                                                                                                                                                                                                | DRAWING NUMBER: 6 | 627-8W8-624-7 | тс                 |    | ISSUE |
|                                                                                |                                                                                                                                                                                                                | PART NUMBER:      | 627-8W8-624-7 | тс                 |    | 1     |

5W5 Male

5W5 Female

47.05

23.53

8W8 Male

8W8 Female

11W1 Male/Female

17W2 Male/Female