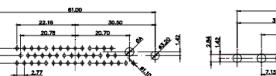

 .X
 ±0.25

25W3 Male

13W3 Male

36W4 Male

13W6 Male

43W2 Male

17W5 Female

.XX ±0.13 .XXX ±0.05