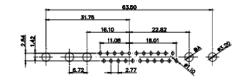

 .X
 ±0.25

25W3 Male

13W3 Male

36W4 Male

13W6 Male

43W2 Male

17W5 Female

.XX ±0.13 .XXX ±0.05

9W4 Female

13W3 Female

43W2 Female

47W1 Female

36W4 Female

17W5 Male

COMPLIANT

|                                                                                                   |                                      | SW REFERENCE NO.: 627 COMBO ASSEMBLY                                                                                                                                                                           |                         |            |       |
|---------------------------------------------------------------------------------------------------|--------------------------------------|----------------------------------------------------------------------------------------------------------------------------------------------------------------------------------------------------------------|-------------------------|------------|-------|
|                                                                                                   | COMBINATION                          | DRAWN: C.B                                                                                                                                                                                                     | DATE: JAN. 01/20        | 19         |       |
|                                                                                                   |                                      |                                                                                                                                                                                                                | CHECKED:                |            |       |
| THIS SERIES FULLY CONFORMS TO<br>THE EUROPEAN UNION DIRECTIVES<br>2011/65/EU FOR RoHS COMPLIANCY. | EDAC INC                             | THESE DRAWINGS AND SPECIFICATIONS<br>ARE THE PROPERTY OF EDAC INC.,AND<br>SHALL NOT BE REPRODUCED,OR COPIED<br>OR USED AS THE BASIS FOR THE<br>MANUFACTURE OR SALE OF APPARATUS<br>WITHOUT WRITTEN PERMISSION. | SCALE: N.T.S            | SHEET 4 OF | 4     |
|                                                                                                   | YOUR CONNECTION TO QUALITY & SERVICE |                                                                                                                                                                                                                | DRAWING NUMBER: 627-8W8 | -624-7TC   | ISSUE |
|                                                                                                   |                                      |                                                                                                                                                                                                                | PART NUMBER: 627-8W8    | -624-7TC   | 1     |