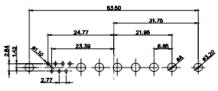

5W5 Male

5W5 Female

47.05

23.53

8W8 Male

8W8 Female

11W1 Male/Female

17W2 Male/Female