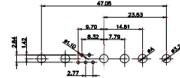

5W5 Male

5W5 Female

47.05

23.53

8W8 Male

8W8 Female

11W1 Male/Female

17W2 Male/Female