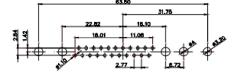

9W4 Female

13W3 Female

43W2 Female

47W1 Female

36W4 Female

17W5 Male

COMPLIANT

|                                                                                                   |                                      | SW REFERENCE NO.: 627 COMBO ASSEMBLY                                                                                                                                                                           |                         |            |       |
|---------------------------------------------------------------------------------------------------|--------------------------------------|----------------------------------------------------------------------------------------------------------------------------------------------------------------------------------------------------------------|-------------------------|------------|-------|
|                                                                                                   | COMBINATION                          | DRAWN: C.B                                                                                                                                                                                                     | DATE: JAN. 01/20        | 19         |       |
|                                                                                                   |                                      |                                                                                                                                                                                                                | CHECKED:                |            |       |
| THIS SERIES FULLY CONFORMS TO<br>THE EUROPEAN UNION DIRECTIVES<br>2011/65/EU FOR RoHS COMPLIANCY. | EDAC INC                             | THESE DRAWINGS AND SPECIFICATIONS<br>ARE THE PROPERTY OF EDAC INC.,AND<br>SHALL NOT BE REPRODUCED,OR COPIED<br>OR USED AS THE BASIS FOR THE<br>MANUFACTURE OR SALE OF APPARATUS<br>WITHOUT WRITTEN PERMISSION. | SCALE: N.T.S            | SHEET 4 OF | 4     |
|                                                                                                   | YOUR CONNECTION TO QUALITY & SERVICE |                                                                                                                                                                                                                | DRAWING NUMBER: 627-8W8 | -624-7TC   | ISSUE |
|                                                                                                   |                                      |                                                                                                                                                                                                                | PART NUMBER: 627-8W8    | -624-7TC   | 1     |