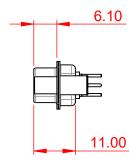

5W5 Male

5W5 Female

47.05

23.53

8W8 Male

8W8 Female

11W1 Male/Female

17W2 Male/Female