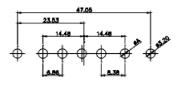

5W5 Male

5W5 Female

47.05

23.53

8W8 Male

8W8 Female

11W1 Male/Female

17W2 Male/Female