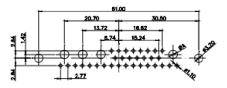

 .X
 ±0.25

25W3 Male

13W3 Male

36W4 Male

13W6 Male

43W2 Male

17W5 Female

.XX ±0.13 .XXX ±0.05