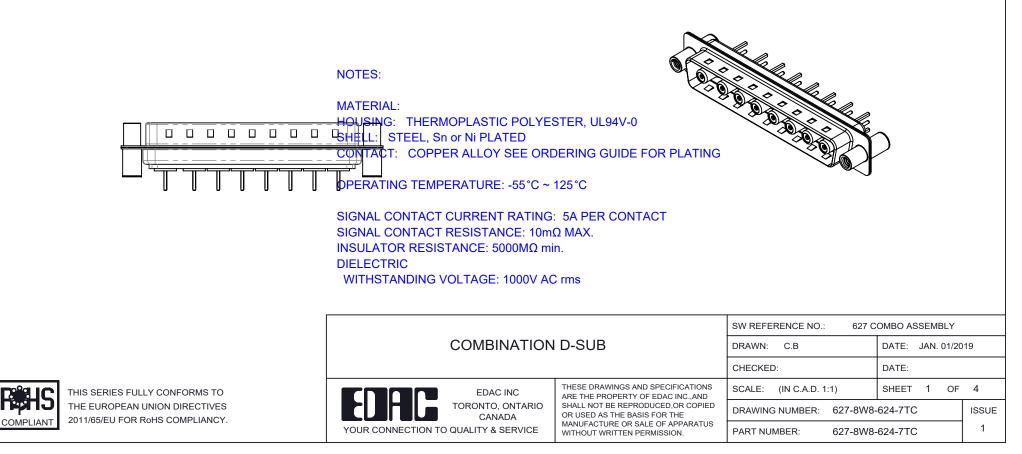

THIS SERIES FULLY CONFORMS TO THE EUROPEAN UNION DIRECTIVES 2011/65/EU FOR RoHS COMPLIANCY. COMPLIANT

30A / 3.7 40A / 4.2

 
 TOLERANCE UNLESS OTHERWISE
 THIS IS A C.A.D. GENERATED DRAWING DO NOT MAKE MANUAL REVISIONS TO MASTER.