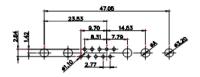

5W5 Male

5W5 Female

47.05

23.53

8W8 Male

8W8 Female

11W1 Male/Female

17W2 Male/Female