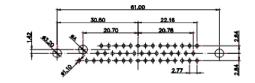

 .X
 ±0.25

25W3 Male

13W3 Male

36W4 Male

13W6 Male

43W2 Male

17W5 Female

.XX ±0.13 .XXX ±0.05

9W4 Female

13W3 Female

43W2 Female

47W1 Female

36W4 Female

17W5 Male

COMPLIANT

|                                                                                                   |                                      | SW REFERENCE NO.: 627 COMBO ASSEMBLY                                                                                                                                                                           |                         |            |       |
|---------------------------------------------------------------------------------------------------|--------------------------------------|----------------------------------------------------------------------------------------------------------------------------------------------------------------------------------------------------------------|-------------------------|------------|-------|
|                                                                                                   | COMBINATION                          | DRAWN: C.B                                                                                                                                                                                                     | DATE: JAN. 01/20        | 19         |       |
|                                                                                                   |                                      |                                                                                                                                                                                                                | CHECKED:                |            |       |
| THIS SERIES FULLY CONFORMS TO<br>THE EUROPEAN UNION DIRECTIVES<br>2011/65/EU FOR RoHS COMPLIANCY. | EDAC INC                             | THESE DRAWINGS AND SPECIFICATIONS<br>ARE THE PROPERTY OF EDAC INC.,AND<br>SHALL NOT BE REPRODUCED,OR COPIED<br>OR USED AS THE BASIS FOR THE<br>MANUFACTURE OR SALE OF APPARATUS<br>WITHOUT WRITTEN PERMISSION. | SCALE: N.T.S            | SHEET 4 OF | 4     |
|                                                                                                   | YOUR CONNECTION TO QUALITY & SERVICE |                                                                                                                                                                                                                | DRAWING NUMBER: 627-8W8 | -624-7TC   | ISSUE |
|                                                                                                   |                                      |                                                                                                                                                                                                                | PART NUMBER: 627-8W8    | -624-7TC   | 1     |