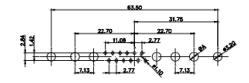

 .X
 ±0.25

25W3 Male

13W3 Male

36W4 Male

13W6 Male

43W2 Male

17W5 Female

.XX ±0.13 .XXX ±0.05