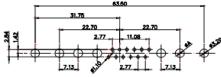

3W3 / 3WK3

5W1 Male/Female

7W2 Male/Female

 $\overline{(1)}$ 

21W4 Male/Female

27W2 Male/Female

21W1 Male/Female

|                                                                                | SW REFERENCE NO.: 627 COMBO ASSEMBLY                                                                                                                                                                           |                   |               |                    |    |       |
|--------------------------------------------------------------------------------|----------------------------------------------------------------------------------------------------------------------------------------------------------------------------------------------------------------|-------------------|---------------|--------------------|----|-------|
| COMBINATION D-SUB                                                              |                                                                                                                                                                                                                | DRAWN: C.B        |               | DATE: JAN. 01/2019 |    |       |
|                                                                                |                                                                                                                                                                                                                | CHECKED:          | DAT           | E:                 |    |       |
| EDAC INC<br>TORONTO, ONTARIO<br>CANADA<br>YOUR CONNECTION TO QUALITY & SERVICE | THESE DRAWINGS AND SPECIFICATIONS<br>ARE THE PROPERTY OF EDAC INC.,AND<br>SHALL NOT BE REPRODUCED,OR COPIED<br>OR USED AS THE BASIS FOR THE<br>MANUFACTURE OR SALE OF APPARATUS<br>WITHOUT WRITTEN PERMISSION. | SCALE: N.T.S      | SHE           | et 3               | OF | 4     |
|                                                                                |                                                                                                                                                                                                                | DRAWING NUMBER: 6 | 627-8W8-624-7 | тс                 |    | ISSUE |
|                                                                                |                                                                                                                                                                                                                | PART NUMBER:      | 627-8W8-624-7 | тс                 |    | 1     |

5W5 Male

5W5 Female

47.05

23.53

8W8 Male

8W8 Female

11W1 Male/Female

17W2 Male/Female