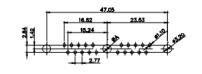

5W5 Male

5W5 Female

47.05

23.53

8W8 Male

8W8 Female

11W1 Male/Female

17W2 Male/Female