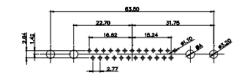

3W3 / 3WK3

5W1 Male/Female

7W2 Male/Female

 $\overline{(1)}$ 

21W4 Male/Female

27W2 Male/Female

21W1 Male/Female

|                                                                                | SW REFERENCE NO.: 627 COMBO ASSEMBLY                                                                                                                                                                           |                   |               |                    |    |       |
|--------------------------------------------------------------------------------|----------------------------------------------------------------------------------------------------------------------------------------------------------------------------------------------------------------|-------------------|---------------|--------------------|----|-------|
| COMBINATION D-SUB                                                              |                                                                                                                                                                                                                | DRAWN: C.B        |               | DATE: JAN. 01/2019 |    |       |
|                                                                                |                                                                                                                                                                                                                | CHECKED:          | DAT           | E:                 |    |       |
| EDAC INC<br>TORONTO, ONTARIO<br>CANADA<br>YOUR CONNECTION TO QUALITY & SERVICE | THESE DRAWINGS AND SPECIFICATIONS<br>ARE THE PROPERTY OF EDAC INC.,AND<br>SHALL NOT BE REPRODUCED,OR COPIED<br>OR USED AS THE BASIS FOR THE<br>MANUFACTURE OR SALE OF APPARATUS<br>WITHOUT WRITTEN PERMISSION. | SCALE: N.T.S      | SHE           | et 3               | OF | 4     |
|                                                                                |                                                                                                                                                                                                                | DRAWING NUMBER: 6 | 627-8W8-624-7 | тс                 |    | ISSUE |
|                                                                                |                                                                                                                                                                                                                | PART NUMBER:      | 627-8W8-624-7 | тс                 |    | 1     |