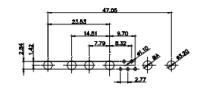

3W3 / 3WK3

5W1 Male/Female

7W2 Male/Female

 $\overline{(1)}$ 

21W4 Male/Female

27W2 Male/Female

21W1 Male/Female

|                                                                                | SW REFERENCE NO.: 627 COMBO ASSEMBLY                                                                                                                                                                           |                   |               |                    |    |       |
|--------------------------------------------------------------------------------|----------------------------------------------------------------------------------------------------------------------------------------------------------------------------------------------------------------|-------------------|---------------|--------------------|----|-------|
| COMBINATION D-SUB                                                              |                                                                                                                                                                                                                | DRAWN: C.B        |               | DATE: JAN. 01/2019 |    |       |
|                                                                                |                                                                                                                                                                                                                | CHECKED:          | DAT           | E:                 |    |       |
| EDAC INC<br>TORONTO, ONTARIO<br>CANADA<br>YOUR CONNECTION TO QUALITY & SERVICE | THESE DRAWINGS AND SPECIFICATIONS<br>ARE THE PROPERTY OF EDAC INC.,AND<br>SHALL NOT BE REPRODUCED,OR COPIED<br>OR USED AS THE BASIS FOR THE<br>MANUFACTURE OR SALE OF APPARATUS<br>WITHOUT WRITTEN PERMISSION. | SCALE: N.T.S      | SHE           | et 3               | OF | 4     |
|                                                                                |                                                                                                                                                                                                                | DRAWING NUMBER: 6 | 627-8W8-624-7 | тс                 |    | ISSUE |
|                                                                                |                                                                                                                                                                                                                | PART NUMBER:      | 627-8W8-624-7 | тс                 |    | 1     |

5W5 Male

5W5 Female

47.05

23.53

8W8 Male

8W8 Female

11W1 Male/Female

17W2 Male/Female