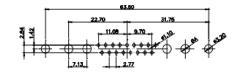

3W3 / 3WK3

5W1 Male/Female

7W2 Male/Female

 $\overline{(1)}$ 

21W4 Male/Female

27W2 Male/Female

21W1 Male/Female

|                                                                                | SW REFERENCE NO.: 627 COMBO ASSEMBLY                                                                                                                                                                           |                   |               |                    |    |       |
|--------------------------------------------------------------------------------|----------------------------------------------------------------------------------------------------------------------------------------------------------------------------------------------------------------|-------------------|---------------|--------------------|----|-------|
| COMBINATION D-SUB                                                              |                                                                                                                                                                                                                | DRAWN: C.B        |               | DATE: JAN. 01/2019 |    |       |
|                                                                                |                                                                                                                                                                                                                | CHECKED:          | DAT           | E:                 |    |       |
| EDAC INC<br>TORONTO, ONTARIO<br>CANADA<br>YOUR CONNECTION TO QUALITY & SERVICE | THESE DRAWINGS AND SPECIFICATIONS<br>ARE THE PROPERTY OF EDAC INC.,AND<br>SHALL NOT BE REPRODUCED,OR COPIED<br>OR USED AS THE BASIS FOR THE<br>MANUFACTURE OR SALE OF APPARATUS<br>WITHOUT WRITTEN PERMISSION. | SCALE: N.T.S      | SHE           | et 3               | OF | 4     |
|                                                                                |                                                                                                                                                                                                                | DRAWING NUMBER: 6 | 627-8W8-624-7 | тс                 |    | ISSUE |
|                                                                                |                                                                                                                                                                                                                | PART NUMBER:      | 627-8W8-624-7 | тс                 |    | 1     |