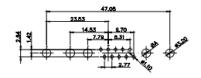

3W3 / 3WK3

5W1 Male/Female

7W2 Male/Female

 $\overline{(1)}$ 

21W4 Male/Female

27W2 Male/Female

21W1 Male/Female

|                                                                                | SW REFERENCE NO.: 627 COMBO ASSEMBLY                                                                                                                                                                           |                   |               |                    |    |       |
|--------------------------------------------------------------------------------|----------------------------------------------------------------------------------------------------------------------------------------------------------------------------------------------------------------|-------------------|---------------|--------------------|----|-------|
| COMBINATION D-SUB                                                              |                                                                                                                                                                                                                | DRAWN: C.B        |               | DATE: JAN. 01/2019 |    |       |
|                                                                                |                                                                                                                                                                                                                | CHECKED:          | DAT           | E:                 |    |       |
| EDAC INC<br>TORONTO, ONTARIO<br>CANADA<br>YOUR CONNECTION TO QUALITY & SERVICE | THESE DRAWINGS AND SPECIFICATIONS<br>ARE THE PROPERTY OF EDAC INC.,AND<br>SHALL NOT BE REPRODUCED,OR COPIED<br>OR USED AS THE BASIS FOR THE<br>MANUFACTURE OR SALE OF APPARATUS<br>WITHOUT WRITTEN PERMISSION. | SCALE: N.T.S      | SHE           | et 3               | OF | 4     |
|                                                                                |                                                                                                                                                                                                                | DRAWING NUMBER: 6 | 627-8W8-624-7 | тс                 |    | ISSUE |
|                                                                                |                                                                                                                                                                                                                | PART NUMBER:      | 627-8W8-624-7 | тс                 |    | 1     |