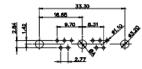

 .X
 ±0.25

25W3 Male

13W3 Male

36W4 Male

13W6 Male

43W2 Male

17W5 Female

.XX ±0.13 .XXX ±0.05

9W4 Female

13W3 Female

43W2 Female

47W1 Female

36W4 Female

17W5 Male

COMPLIANT

|                                                                                                   |                                      | SW REFERENCE NO.: 627 COMBO ASSEMBLY                                                                                                                                                                           |                         |            |       |
|---------------------------------------------------------------------------------------------------|--------------------------------------|----------------------------------------------------------------------------------------------------------------------------------------------------------------------------------------------------------------|-------------------------|------------|-------|
|                                                                                                   | COMBINATION                          | DRAWN: C.B                                                                                                                                                                                                     | DATE: JAN. 01/20        | 19         |       |
|                                                                                                   |                                      |                                                                                                                                                                                                                | CHECKED:                |            |       |
| THIS SERIES FULLY CONFORMS TO<br>THE EUROPEAN UNION DIRECTIVES<br>2011/65/EU FOR RoHS COMPLIANCY. | EDAC INC                             | THESE DRAWINGS AND SPECIFICATIONS<br>ARE THE PROPERTY OF EDAC INC.,AND<br>SHALL NOT BE REPRODUCED,OR COPIED<br>OR USED AS THE BASIS FOR THE<br>MANUFACTURE OR SALE OF APPARATUS<br>WITHOUT WRITTEN PERMISSION. | SCALE: N.T.S            | SHEET 4 OF | 4     |
|                                                                                                   | YOUR CONNECTION TO QUALITY & SERVICE |                                                                                                                                                                                                                | DRAWING NUMBER: 627-8W8 | -624-7TC   | ISSUE |
|                                                                                                   |                                      |                                                                                                                                                                                                                | PART NUMBER: 627-8W8    | -624-7TC   | 1     |