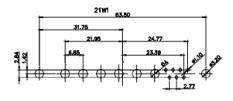

3W3 / 3WK3

5W1 Male/Female

7W2 Male/Female

 $\overline{(1)}$ 

21W4 Male/Female

27W2 Male/Female

21W1 Male/Female

|                                                                                | SW REFERENCE NO.: 627 COMBO ASSEMBLY                                                                                                                                                                           |                   |               |                    |    |       |
|--------------------------------------------------------------------------------|----------------------------------------------------------------------------------------------------------------------------------------------------------------------------------------------------------------|-------------------|---------------|--------------------|----|-------|
| COMBINATION D-SUB                                                              |                                                                                                                                                                                                                | DRAWN: C.B        |               | DATE: JAN. 01/2019 |    |       |
|                                                                                |                                                                                                                                                                                                                | CHECKED:          | DAT           | E:                 |    |       |
| EDAC INC<br>TORONTO, ONTARIO<br>CANADA<br>YOUR CONNECTION TO QUALITY & SERVICE | THESE DRAWINGS AND SPECIFICATIONS<br>ARE THE PROPERTY OF EDAC INC.,AND<br>SHALL NOT BE REPRODUCED,OR COPIED<br>OR USED AS THE BASIS FOR THE<br>MANUFACTURE OR SALE OF APPARATUS<br>WITHOUT WRITTEN PERMISSION. | SCALE: N.T.S      | SHE           | et 3               | OF | 4     |
|                                                                                |                                                                                                                                                                                                                | DRAWING NUMBER: 6 | 627-8W8-624-7 | тс                 |    | ISSUE |
|                                                                                |                                                                                                                                                                                                                | PART NUMBER:      | 627-8W8-624-7 | тс                 |    | 1     |