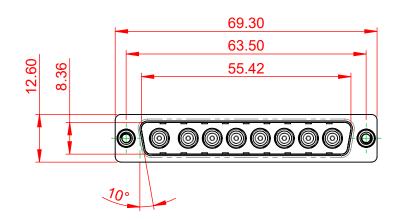

5W5 Male

5W5 Female

47.05

23.53

8W8 Male

8W8 Female

11W1 Male/Female

17W2 Male/Female