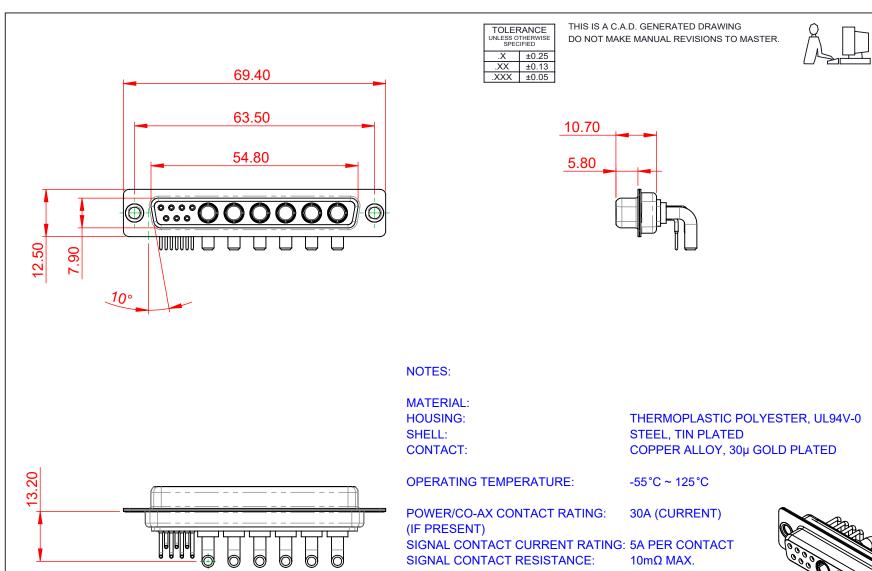

**INSULATOR RESISTANCE:** 

WITHSTANDING VOLTAGE:

DIELECTRIC

**ISSUE NUMBER** 

(1)

ORIGINAL

|  |                                      |                                                                                                                                                                                                                | SW REFERENCE NO.: 630 COMBO ASSEMBLY |                  |       |
|--|--------------------------------------|----------------------------------------------------------------------------------------------------------------------------------------------------------------------------------------------------------------|--------------------------------------|------------------|-------|
|  |                                      |                                                                                                                                                                                                                | DRAWN: C.B                           | DATE: JAN. 01/20 | 19    |
|  |                                      |                                                                                                                                                                                                                | CHECKED:                             | DATE:            |       |
|  | EDAC INC                             | THESE DRAWINGS AND SPECIFICATIONS<br>ARE THE PROPERTY OF EDAC INC.,AND<br>SHALL NOT BE REPRODUCED,OR COPIED<br>OR USED AS THE BASIS FOR THE<br>MANUFACTURE OR SALE OF APPARATUS<br>WITHOUT WRITTEN PERMISSION. | SCALE: (IN C.A.D. 1:1)               | SHEET 1 OF       | 2     |
|  | TORONTO, ONTARIO<br>CANADA           |                                                                                                                                                                                                                | DRAWING NUMBER: 630-13W6640-3T1      |                  | ISSUE |
|  | YOUR CONNECTION TO QUALITY & SERVICE |                                                                                                                                                                                                                | PART NUMBER: 630-13W6                | 3640-3T1         | 1     |