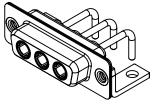

POWER/CO-AX CONTACT RATING:10A (CURRENT)(IF PRESENT)SIGNAL CONTACT CURRENT RATING:5A PER CONTACTSIGNAL CONTACT RESISTANCE:10mΩ MAX.INSULATOR RESISTANCE:5000MΩ min.

1000V AC rms

|                           |                   |                                                                                                                                                                                                                | SW REFERENCE NO.: 630 COMBO ASSEMBLY |               |                    |       |
|---------------------------|-------------------|----------------------------------------------------------------------------------------------------------------------------------------------------------------------------------------------------------------|--------------------------------------|---------------|--------------------|-------|
| COM                       | COMBINATION D-SUB |                                                                                                                                                                                                                | DRAWN: C.B                           |               | DATE: JAN. 01/2019 |       |
|                           |                   |                                                                                                                                                                                                                | CHECKED:                             |               | DATE:              |       |
|                           | CANADA            | THESE DRAWINGS AND SPECIFICATIONS<br>ARE THE PROPERTY OF EDAC INC.,AND<br>SHALL NOT BE REPRODUCED,OR COPIED<br>OR USED AS THE BASIS FOR THE<br>MANUFACTURE OR SALE OF APPARATUS<br>WITHOUT WRITTEN PERMISSION. | SCALE: (IN                           | I C.A.D. 1:1) | SHEET 1 OF         | 2     |
|                           |                   |                                                                                                                                                                                                                | DRAWING NUMBER: 630-3W3-             |               | 650-1T4            | ISSUE |
| YOUR CONNECTION TO QUALIT |                   |                                                                                                                                                                                                                | PART NUMBE                           | R: 630-3W3-   | 650-1T4            | 1     |