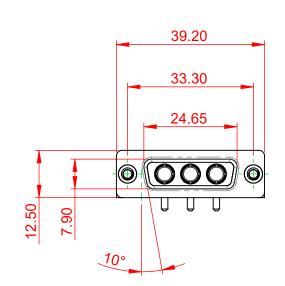

POWER/CO-AX CONTACT RATING:10A (CURRENT)(IF PRESENT)SIGNAL CONTACT CURRENT RATING:5A PER CONTACTSIGNAL CONTACT RESISTANCE:10mΩ MAX.INSULATOR RESISTANCE:5000MΩ min.

1000V AC rms

|                           |                   |                                                                                                                                                                                                                | SW REFERENCE NO.: 630 COMBO ASSEMBLY |               |                    |       |
|---------------------------|-------------------|----------------------------------------------------------------------------------------------------------------------------------------------------------------------------------------------------------------|--------------------------------------|---------------|--------------------|-------|
| COM                       | COMBINATION D-SUB |                                                                                                                                                                                                                | DRAWN: C.B                           |               | DATE: JAN. 01/2019 |       |
|                           |                   |                                                                                                                                                                                                                | CHECKED:                             |               | DATE:              |       |
|                           | CANADA            | THESE DRAWINGS AND SPECIFICATIONS<br>ARE THE PROPERTY OF EDAC INC.,AND<br>SHALL NOT BE REPRODUCED,OR COPIED<br>OR USED AS THE BASIS FOR THE<br>MANUFACTURE OR SALE OF APPARATUS<br>WITHOUT WRITTEN PERMISSION. | SCALE: (IN                           | I C.A.D. 1:1) | SHEET 1 OF         | 2     |
|                           |                   |                                                                                                                                                                                                                | DRAWING NUMBER: 630-3W3-             |               | 650-1T4            | ISSUE |
| YOUR CONNECTION TO QUALIT |                   |                                                                                                                                                                                                                | PART NUMBE                           | R: 630-3W3-   | 650-1T4            | 1     |