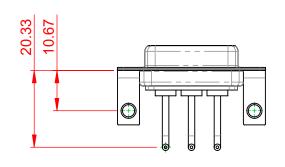

10.70

POWER/CO-AX CONTACT RATING:10A (CURRENT)(IF PRESENT)SIGNAL CONTACT CURRENT RATING:5A PER CONTACTSIGNAL CONTACT RESISTANCE:10mΩ MAX.INSULATOR RESISTANCE:5000MΩ min.

1000V AC rms

|                           |                   |                                                                                                                                                                                                                | SW REFERENCE NO.: 630 COMBO ASSEMBLY |               |                    |       |
|---------------------------|-------------------|----------------------------------------------------------------------------------------------------------------------------------------------------------------------------------------------------------------|--------------------------------------|---------------|--------------------|-------|
| COM                       | COMBINATION D-SUB |                                                                                                                                                                                                                | DRAWN: C.B                           |               | DATE: JAN. 01/2019 |       |
|                           |                   |                                                                                                                                                                                                                | CHECKED:                             |               | DATE:              |       |
|                           | CANADA            | THESE DRAWINGS AND SPECIFICATIONS<br>ARE THE PROPERTY OF EDAC INC.,AND<br>SHALL NOT BE REPRODUCED,OR COPIED<br>OR USED AS THE BASIS FOR THE<br>MANUFACTURE OR SALE OF APPARATUS<br>WITHOUT WRITTEN PERMISSION. | SCALE: (IN                           | I C.A.D. 1:1) | SHEET 1 OF         | 2     |
|                           |                   |                                                                                                                                                                                                                | DRAWING NUMBER: 630-3W3-             |               | 650-1T4            | ISSUE |
| YOUR CONNECTION TO QUALIT |                   |                                                                                                                                                                                                                | PART NUMBE                           | R: 630-3W3-   | 650-1T4            | 1     |