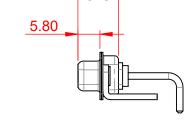

POWER/CO-AX CONTACT RATING:10A (CURRENT)(IF PRESENT)SIGNAL CONTACT CURRENT RATING:5A PER CONTACTSIGNAL CONTACT RESISTANCE:10mΩ MAX.INSULATOR RESISTANCE:5000MΩ min.

1000V AC rms

|                           |                   |                                                                                                                                                                                                                | SW REFERENCE NO.: 630 COMBO ASSEMBLY |               |                    |       |
|---------------------------|-------------------|----------------------------------------------------------------------------------------------------------------------------------------------------------------------------------------------------------------|--------------------------------------|---------------|--------------------|-------|
| COM                       | COMBINATION D-SUB |                                                                                                                                                                                                                | DRAWN: C.B                           |               | DATE: JAN. 01/2019 |       |
|                           |                   |                                                                                                                                                                                                                | CHECKED:                             |               | DATE:              |       |
|                           | CANADA            | THESE DRAWINGS AND SPECIFICATIONS<br>ARE THE PROPERTY OF EDAC INC.,AND<br>SHALL NOT BE REPRODUCED,OR COPIED<br>OR USED AS THE BASIS FOR THE<br>MANUFACTURE OR SALE OF APPARATUS<br>WITHOUT WRITTEN PERMISSION. | SCALE: (IN                           | I C.A.D. 1:1) | SHEET 1 OF         | 2     |
|                           |                   |                                                                                                                                                                                                                | DRAWING NUMBER: 630-3W3-             |               | 650-1T4            | ISSUE |
| YOUR CONNECTION TO QUALIT |                   |                                                                                                                                                                                                                | PART NUMBE                           | R: 630-3W3-   | 650-1T4            | 1     |