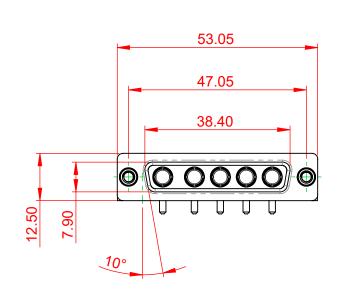

## NOTES:

MATERIAL: HOUSING: SHELL: CONTACT:

THERMOPLASTIC POLYESTER, UL94V-0 STEEL, NICKEL PLATED COPPER ALLOY, 30µ GOLD PLATED

**OPERATING TEMPERATURE:** 

.X ±0.25 .XX ±0.13

.XXX ±0.05

POWER/CO-AX CONTACT RATING: 10A (CURRENT) (IF PRESENT) SIGNAL CONTACT CURRENT RATING: 5A PER CONTACT SIGNAL CONTACT RESISTANCE:  $10m\Omega$  MAX.

**INSULATOR RESISTANCE:** DIELECTRIC WITHSTANDING VOLTAGE: 5000MΩ min. 1000V AC rms

|  | COMBINATION D-SUB                                                              |                                                                                                                                                                                                                | SW REFERENCE NO.: 630 COMBO ASSEMBLY |                  |       |
|--|--------------------------------------------------------------------------------|----------------------------------------------------------------------------------------------------------------------------------------------------------------------------------------------------------------|--------------------------------------|------------------|-------|
|  |                                                                                |                                                                                                                                                                                                                | DRAWN: C.B                           | DATE: JAN. 01/20 | 19    |
|  |                                                                                |                                                                                                                                                                                                                | CHECKED:                             | DATE:            |       |
|  | EDAC INC<br>TORONTO, ONTARIO<br>CANADA<br>YOUR CONNECTION TO QUALITY & SERVICE | THESE DRAWINGS AND SPECIFICATIONS<br>ARE THE PROPERTY OF EDAC INC.,AND<br>SHALL NOT BE REPRODUCED,OR COPIED<br>OR USED AS THE BASIS FOR THE<br>MANUFACTURE OR SALE OF APPARATUS<br>WITHOUT WRITTEN PERMISSION. | SCALE: (IN C.A.D. 1:1)               | SHEET 1 OF       | 2     |
|  |                                                                                |                                                                                                                                                                                                                | DRAWING NUMBER: 630-5W5-640-1N6      |                  | ISSUE |
|  |                                                                                |                                                                                                                                                                                                                | PART NUMBER: 630-5W5                 | -640-1N6         | 1     |