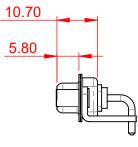

## NOTES:

MATERIAL: HOUSING: SHELL: CONTACT:

THERMOPLASTIC POLYESTER, UL94V-0 STEEL, NICKEL PLATED COPPER ALLOY, 30µ GOLD PLATED

**OPERATING TEMPERATURE:** 

.X ±0.25 .XX ±0.13

.XXX ±0.05

POWER/CO-AX CONTACT RATING: 10A (CURRENT) (IF PRESENT) SIGNAL CONTACT CURRENT RATING: 5A PER CONTACT SIGNAL CONTACT RESISTANCE:  $10m\Omega$  MAX.

**INSULATOR RESISTANCE:** DIELECTRIC WITHSTANDING VOLTAGE: 5000MΩ min. 1000V AC rms

|  | COMBINATION D-SUB                                                              |                                                                                                                                                                                                                | SW REFERENCE NO.: 630 COMBO ASSEMBLY |                  |       |
|--|--------------------------------------------------------------------------------|----------------------------------------------------------------------------------------------------------------------------------------------------------------------------------------------------------------|--------------------------------------|------------------|-------|
|  |                                                                                |                                                                                                                                                                                                                | DRAWN: C.B                           | DATE: JAN. 01/20 | 19    |
|  |                                                                                |                                                                                                                                                                                                                | CHECKED:                             | DATE:            |       |
|  | EDAC INC<br>TORONTO, ONTARIO<br>CANADA<br>YOUR CONNECTION TO QUALITY & SERVICE | THESE DRAWINGS AND SPECIFICATIONS<br>ARE THE PROPERTY OF EDAC INC.,AND<br>SHALL NOT BE REPRODUCED,OR COPIED<br>OR USED AS THE BASIS FOR THE<br>MANUFACTURE OR SALE OF APPARATUS<br>WITHOUT WRITTEN PERMISSION. | SCALE: (IN C.A.D. 1:1)               | SHEET 1 OF       | 2     |
|  |                                                                                |                                                                                                                                                                                                                | DRAWING NUMBER: 630-5W5-640-1N6      |                  | ISSUE |
|  |                                                                                |                                                                                                                                                                                                                | PART NUMBER: 630-5W5                 | -640-1N6         | 1     |