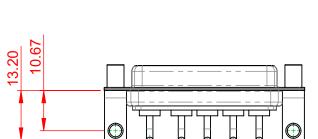

## NOTES:

MATERIAL: HOUSING: SHELL: CONTACT:

THERMOPLASTIC POLYESTER, UL94V-0 STEEL, NICKEL PLATED COPPER ALLOY, 30µ GOLD PLATED

**OPERATING TEMPERATURE:** 

.X ±0.25 .XX ±0.13

.XXX ±0.05

POWER/CO-AX CONTACT RATING: 10A (CURRENT) (IF PRESENT) SIGNAL CONTACT CURRENT RATING: 5A PER CONTACT SIGNAL CONTACT RESISTANCE:  $10m\Omega$  MAX.

**INSULATOR RESISTANCE:** DIELECTRIC WITHSTANDING VOLTAGE: 5000MΩ min. 1000V AC rms

|  | COMBINATION D-SUB                                                              |                                                                                                                                                                                                                | SW REFERENCE NO.: 630 COMBO ASSEMBLY |                  |       |
|--|--------------------------------------------------------------------------------|----------------------------------------------------------------------------------------------------------------------------------------------------------------------------------------------------------------|--------------------------------------|------------------|-------|
|  |                                                                                |                                                                                                                                                                                                                | DRAWN: C.B                           | DATE: JAN. 01/20 | 19    |
|  |                                                                                |                                                                                                                                                                                                                | CHECKED:                             | DATE:            |       |
|  | EDAC INC<br>TORONTO, ONTARIO<br>CANADA<br>YOUR CONNECTION TO QUALITY & SERVICE | THESE DRAWINGS AND SPECIFICATIONS<br>ARE THE PROPERTY OF EDAC INC.,AND<br>SHALL NOT BE REPRODUCED,OR COPIED<br>OR USED AS THE BASIS FOR THE<br>MANUFACTURE OR SALE OF APPARATUS<br>WITHOUT WRITTEN PERMISSION. | SCALE: (IN C.A.D. 1:1)               | SHEET 1 OF       | 2     |
|  |                                                                                |                                                                                                                                                                                                                | DRAWING NUMBER: 630-5W5-640-1N6      |                  | ISSUE |
|  |                                                                                |                                                                                                                                                                                                                | PART NUMBER: 630-5W5                 | -640-1N6         | 1     |