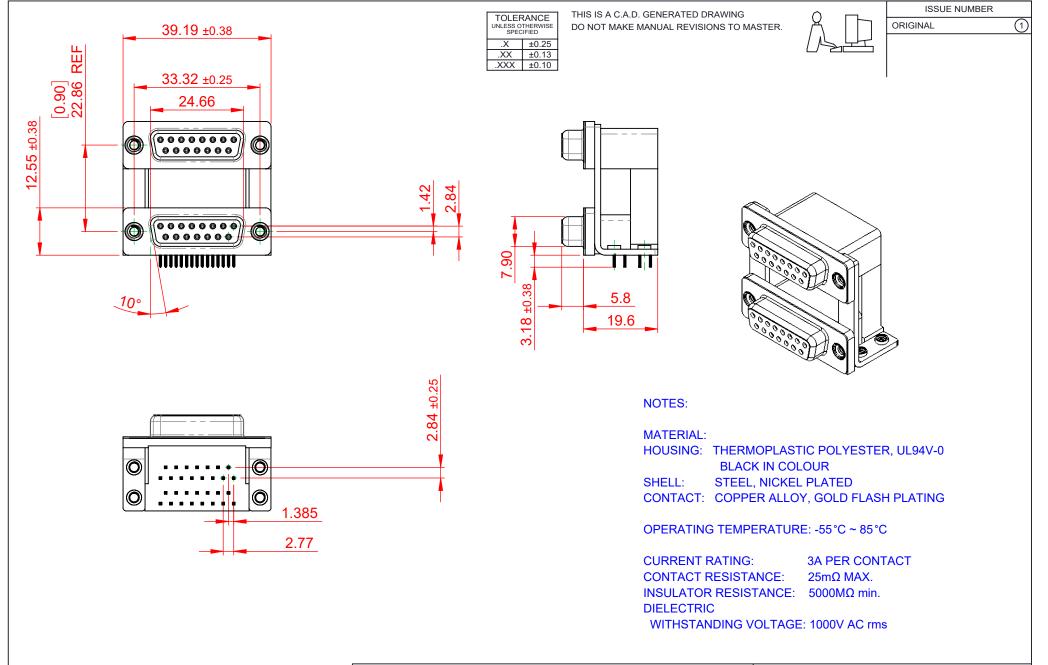

|  | 662 SERIES D-SUB CONNECTOR                                                     |                                                                                                                                                                                                                | SW REFERENCE NO.: 662 ASSEMBLY  |                  |       |
|--|--------------------------------------------------------------------------------|----------------------------------------------------------------------------------------------------------------------------------------------------------------------------------------------------------------|---------------------------------|------------------|-------|
|  |                                                                                |                                                                                                                                                                                                                | DRAWN: C.B                      | DATE: AUG. 01/20 | 18    |
|  |                                                                                |                                                                                                                                                                                                                | CHECKED:                        | DATE:            |       |
|  | EDAC INC<br>TORONTO, ONTARIO<br>CANADA<br>YOUR CONNECTION TO QUALITY & SERVICE | THESE DRAWINGS AND SPECIFICATIONS<br>ARE THE PROPERTY OF EDAC INC.,AND<br>SHALL NOT BE REPRODUCED,OR COPIED<br>OR USED AS THE BASIS FOR THE<br>MANUFACTURE OR SALE OF APPARATUS<br>WITHOUT WRITTEN PERMISSION. | SCALE: (IN C.A.D. 1:1)          | SHEET 1 OF       | 1     |
|  |                                                                                |                                                                                                                                                                                                                | DRAWING NUMBER: 662-015-264-058 |                  | ISSUE |
|  |                                                                                |                                                                                                                                                                                                                | PART NUMBER: 662-015-2          | 264-058          | 1     |