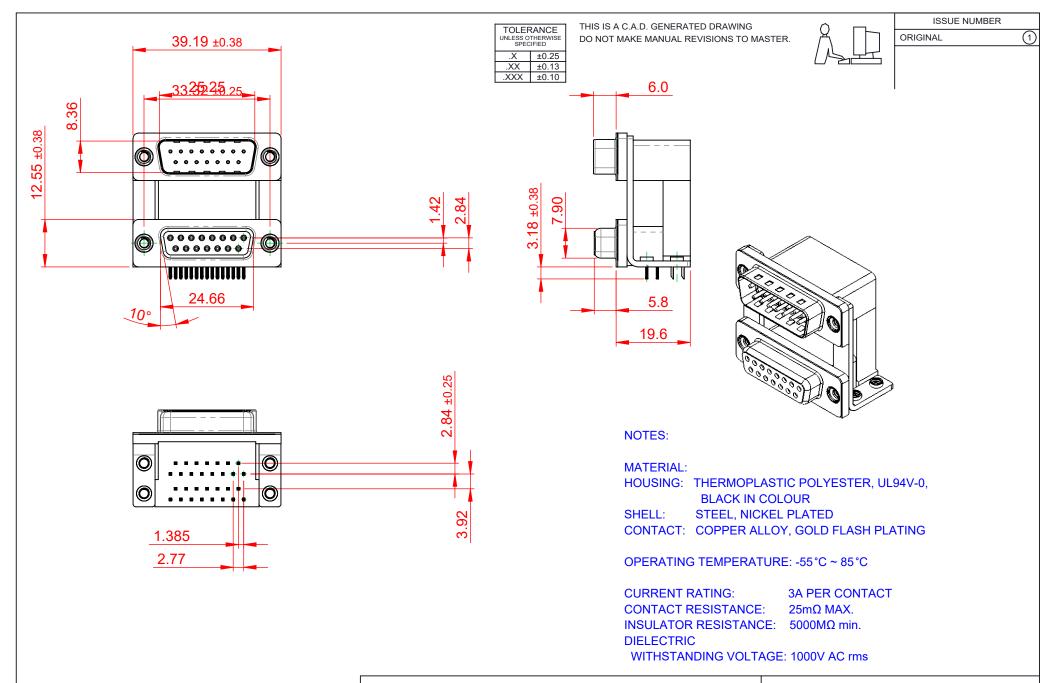

663 SERIES D-SUB CONNECTOR

YOUR CONNECTION TO QUALITY & SERVICE

**EDAC INC** TORONTO, ONTARIO CANADA

THESE DRAWINGS AND SPECIFICATIONS ARE THE PROPERTY OF EDAC INC..AND SHALL NOT BE REPRODUCED, OR COPIED OR USED AS THE BASIS FOR THE MANUFACTURE OR SALE OF APPARATUS WITHOUT WRITTEN PERMISSION.

663-015-264-058

PART NUMBER:

THIS SERIES FULLY CONFORMS TO THE EUROPEAN UNION DIRECTIVES 2011/65/EU FOR RoHS COMPLIANCY.