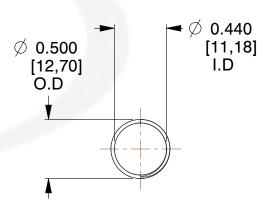

## **NOTES:**

1. Material: Music Wire 2. Finish: Glod Irridite

3. Ends: Closed and Ground

4. Total Coils: 10.000

5. Sugg. Max. Deflection: 1.800 (in) 6. Sugg. Max. Load: 2.300 (lbs)

7. All Drawing Dimensions are in Inches [mm]