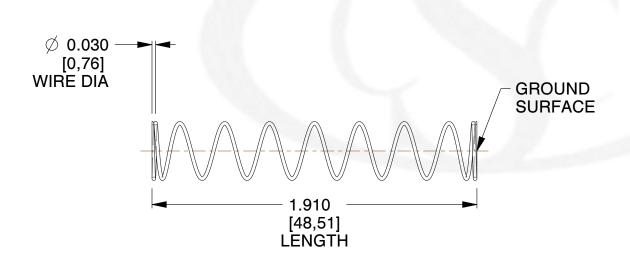

## **NOTES:**

1. Material: Music Wire 2. Finish: Glod Irridite

3. Ends: Closed and Ground

4. Total Coils: 10.000

5. Sugg. Max. Deflection: 1.800 (in) 6. Sugg. Max. Load: 2.300 (lbs)

7. All Drawing Dimensions are in Inches [mm]