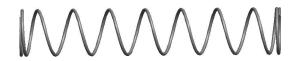

## **NOTES:**

1. Material: Music Wire 2. Finish: Glod Irridite

3. Ends: Closed and Ground

4. Total Coils: 10.000

5. Sugg. Max. Deflection: 1.800 (in) 6. Sugg. Max. Load: 2.300 (lbs)

7. All Drawing Dimensions are in Inches [mm]