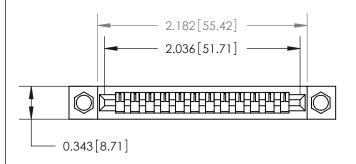

## **Mounting Option**

.156 (3.96) Dia. Mounting Holes

to .070 [1.78] Thick P.C. Board

| 807/857 Series High Temp Card Edge Connector |
|----------------------------------------------|
| Part Number: 807-012-445-104                 |

YOUR CONNECTION TO QUALITY & SERVICE