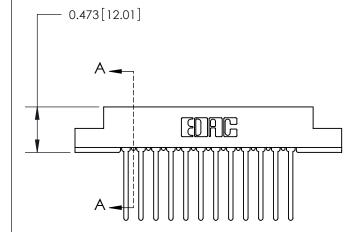

## **Contact Detail**

Wire Wrap .046x.013(1.17x0.33) - Tail LG=.708(17.98)

.156 [3.96] Contact Spacing x .200 [5.08] Row Spacing

**See Accompanying Page for:** 

**Contact Bend Details** 

**SECTION A-A** 

.095 [2.41] Point of Contact (Measured from bottom of Card Slot) Card Slot Accepts .054 [1.37]