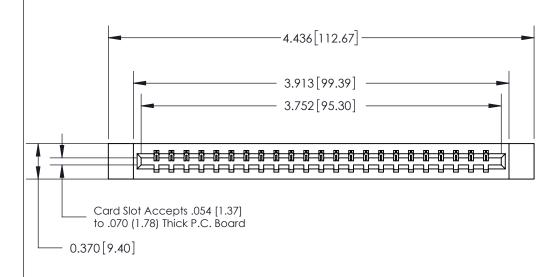

ORIGINAL

SECTION A-A 0.388 [9.86] Card Slot .160 [4.06] Point of Contact-

## See Accompanying Page for:

- **Bend Detail**
- **Mounting Options**

833 Series High Temp Card Edge Connector Part Number: 833-023-521-612

**EDAC INC** TORONTO, ONTARIO CANADA

THESE DRAWINGS AND SPECIFICATIONS ARE THE PROPERTY OF EDAC INC.,AND SHALL NOT BE REPRODUCED, OR COPIED OR USED AS THE BASIS FOR THE MANUFACTURE OR SALE OF APPARATUS WITHOUT WRITTEN PERMISSION.