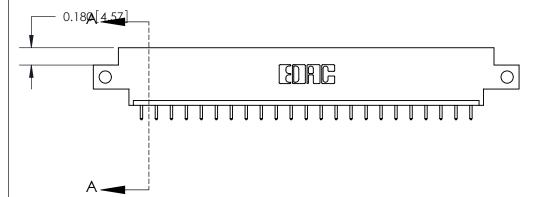

**Mounting Option** 

12-.128 (3.25) Dia. Side Mounting Holes

## **Contact Detail**

521-P.C. Tail .025 Sq.(0.64 Sq.) - Tail LG=.150(3.81)

.156 [3.96] Contact Spacing x .200 [5.08] Row Spacing

THIS IS A C.A.D. GENERATED DRAWING DO NOT MAKE MANUAL REVISIONS TO MASTER.