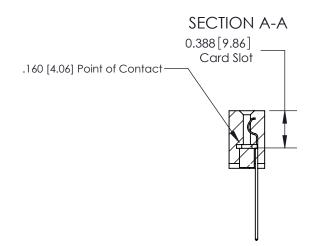

See Accompanying Page for: **Bend Detail** 

**Mounting Options** 

ORIGINAL (1)

ORIGINAL

| 833 Series High Temp Card Edge Connector<br>Contact Bend Detail |                                                                                                                                                                                                 | ACAD REFERENCE NO. | 833 ENG MASTER   |               |
|-----------------------------------------------------------------|-------------------------------------------------------------------------------------------------------------------------------------------------------------------------------------------------|--------------------|------------------|---------------|
|                                                                 |                                                                                                                                                                                                 | DRAWN: J.LEE       | DATE: OCT. 14/09 |               |
|                                                                 |                                                                                                                                                                                                 | CHECKED: DATE:     |                  |               |
| TORONTO, ONTARIO CANADA                                         | THESE DRAWINGS AND SPECIFICATIONS ARE THE PROPERTY OF EDAC INC.,AND SHALL NOT BE REPRODUCED,OR COPIED OR USED AS THE BASIS FOR THE MANUFACTURE OR SALE OF APPARATUS WITHOUT WRITTEN PERMISSION. | SCALE: NTS         | SHEET 2          | 2 <b>OF</b> 3 |
|                                                                 |                                                                                                                                                                                                 | DRAWING NUMBER     |                  | ISSUE         |
|                                                                 |                                                                                                                                                                                                 | 833 Assembly       |                  | 1             |