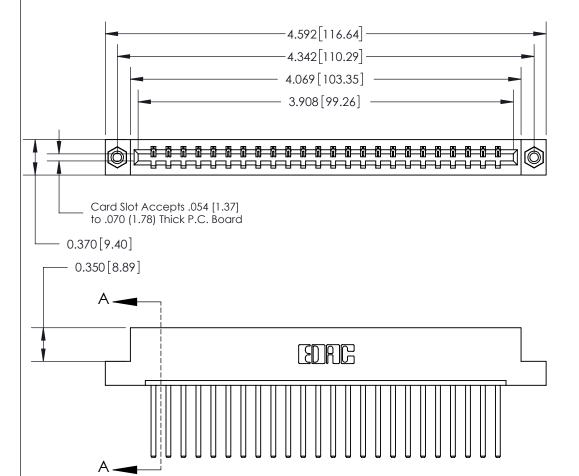

## **Contact Detail**

544-Wire Wrap .050x.025(1.27x0.64) - Tail LG=.750(19.05)

.156 [3.96] Contact Spacing x .200 [5.08] Row Spacing

THIS IS A C.A.D. GENERATED DRAWING DO NOT MAKE MANUAL REVISIONS TO MASTER.

ORIGINAL

833 Series High Temp Card Edge Connector Part Number: 833-024-544-108

**EDAC INC** TORONTO, ONTARIO CANADA

THESE DRAWINGS AND SPECIFICATIONS ARE THE PROPERTY OF EDAC INC.,AND SHALL NOT BE REPRODUCED, OR COPIED OR USED AS THE BASIS FOR THE MANUFACTURE OR SALE OF APPARATUS WITHOUT WRITTEN PERMISSION.

| ACAD REFERENCE NO. | 833 ENG MASTER   |  |  |
|--------------------|------------------|--|--|
| DRAWN: J.LEE       | DATE: OCT. 14/09 |  |  |
| CHECKED:           | DATE:            |  |  |
| SCALE: NTS         | SHEET 1 OF 3     |  |  |
| DRAWING NUMBER     | ISSUE            |  |  |
| 833 Assembly       | 1                |  |  |