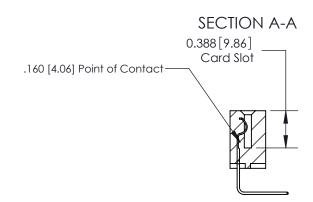

## **Contact Detail**

558-90 Degree Bend (Code 541 Contacts)

.156 [3.96] Contact Spacing x .200 [5.08] Row Spacing

THIS IS A C.A.D. GENERATED DRAWING DO NOT MAKE MANUAL REVISIONS TO MASTER.

ISSUE NUMBER ORIGINAL

ORIGINAL (1)

ORIGINAL

| 833 Series High Temp Card Edge Connector<br>Contact Bend Detail |                                                                                                                                                                                                 | ACAD REFERENCE NO. | 833 ENC          | MASTER        |
|-----------------------------------------------------------------|-------------------------------------------------------------------------------------------------------------------------------------------------------------------------------------------------|--------------------|------------------|---------------|
|                                                                 |                                                                                                                                                                                                 | DRAWN: J.LEE       | DATE: OCT. 14/09 |               |
|                                                                 |                                                                                                                                                                                                 | CHECKED: DATE:     |                  |               |
| TORONTO, ONTARIO GANADA                                         | THESE DRAWINGS AND SPECIFICATIONS ARE THE PROPERTY OF EDAC INC.,AND SHALL NOT BE REPRODUCED,OR COPIED OR USED AS THE BASIS FOR THE MANUFACTURE OR SALE OF APPARATUS WITHOUT WRITTEN PERMISSION. | SCALE: NTS         | SHEET 2          | 2 <b>OF</b> 3 |
|                                                                 |                                                                                                                                                                                                 | DRAWING NUMBER     |                  | ISSUE         |
|                                                                 |                                                                                                                                                                                                 | 833 Assembly       |                  | 1             |