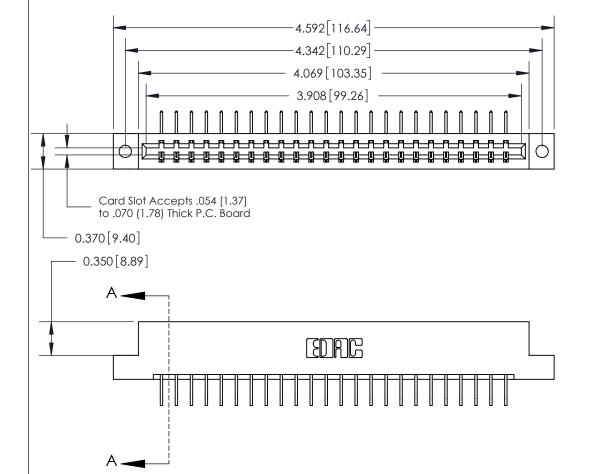

## **See Accompanying Page for:**

- **Bend Detail**
- **Mounting Options**

833 Series High Temp Card Edge Connector Part Number: 833-024-558-102

**EDAC INC** TORONTO, ONTARIO CANADA

THESE DRAWINGS AND SPECIFICATIONS ARE THE PROPERTY OF EDAC INC.,AND SHALL NOT BE REPRODUCED, OR COPIED OR USED AS THE BASIS FOR THE MANUFACTURE OR SALE OF APPARATUS WITHOUT WRITTEN PERMISSION.