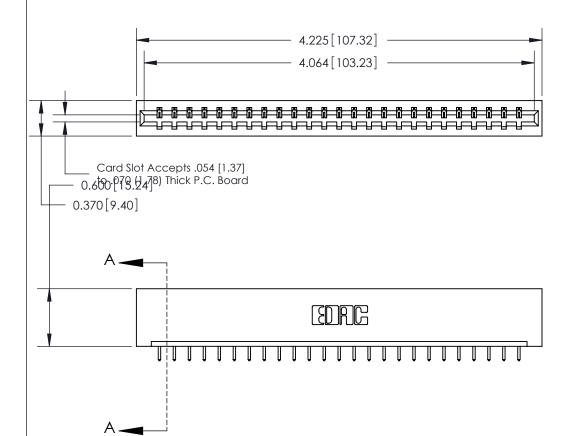

## See Accompanying Page for:

- **Bend Detail**
- **Mounting Options**

833 Series High Temp Card Edge Connector Part Number: 833-025-521-101

**EDAC INC** TORONTO, ONTARIO CANADA

THESE DRAWINGS AND SPECIFICATIONS ARE THE PROPERTY OF EDAC INC., AND SHALL NOT BE REPRODUCED, OR COPIED OR USED AS THE BASIS FOR THE MANUFACTURE OR SALE OF APPARATUS WITHOUT WRITTEN PERMISSION.

| ACAD REFERENCE NO. | 833 ENG MASTER   |  |  |
|--------------------|------------------|--|--|
| DRAWN: J.LEE       | DATE: OCT. 14/09 |  |  |
| CHECKED:           | DATE:            |  |  |
| SCALE: NTS         | SHEET 1 OF 3     |  |  |
| DRAWING NUMBER     | ISSUE            |  |  |
| 833 Assembly       | 1                |  |  |