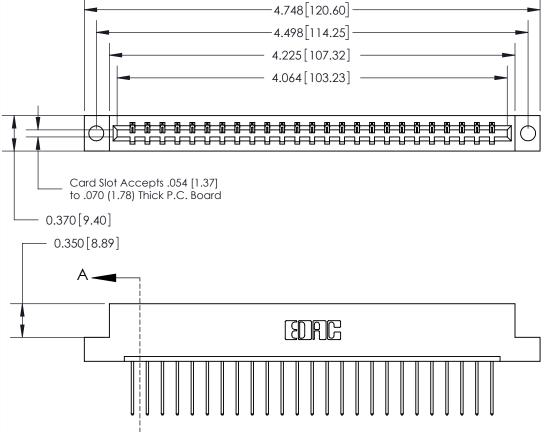

**Mounting Option** 04-.156 (3.96) Dia. Mounting Holes **Contact Detail** 

THIS IS A C.A.D. GENERATED DRAWING DO NOT MAKE MANUAL REVISIONS TO MASTER.

ORIGINAL

540-Wire Wrap .025 Sq.(0.64 Sq.) - Tail LG=.560(14.22)

.156 [3.96] Contact Spacing x .200 [5.08] Row Spacing

SECTION A-A 0.388 [9.86] Card Slot .160 [4.06] Point of Contact-

## See Accompanying Page for:

- **Bend Detail**
- **Mounting Options**

833 Series High Temp Card Edge Connector Part Number: 833-025-540-104

**EDAC INC** TORONTO, ONTARIO CANADA

THESE DRAWINGS AND SPECIFICATIONS ARE THE PROPERTY OF EDAC INC.,AND SHALL NOT BE REPRODUCED, OR COPIED OR USED AS THE BASIS FOR THE MANUFACTURE OR SALE OF APPARATUS WITHOUT WRITTEN PERMISSION.