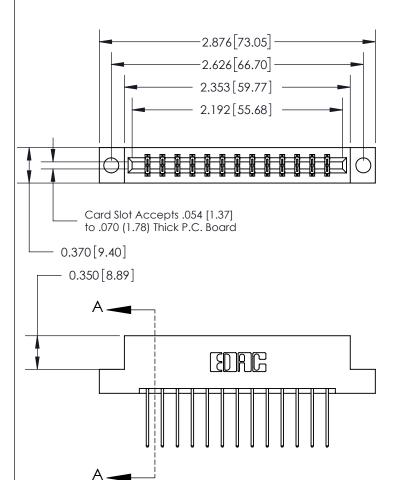

THIS IS A C.A.D. GENERATED DRAWING DO NOT MAKE MANUAL REVISIONS TO MASTER.

ISSUE NUMBER ORIGINAL

| .160 [4.06] Point of Contact- | SECTION A-A<br>0.388 [9.86]<br>Card Slot |
|-------------------------------|------------------------------------------|
|                               |                                          |
|                               |                                          |

ACAD REFERENCE NO.

833 Series High Temp Card Edge Connector Part Number: 833-026-540-204

**EDAC INC** TORONTO, ONTARIO CANADA

THESE DRAWINGS AND SPECIFICATIONS ARE THE PROPERTY OF EDAC INC.,AND SHALL NOT BE REPRODUCED, OR COPIED OR USED AS THE BASIS FOR THE MANUFACTURE OR SALE OF APPARATUS WITHOUT WRITTEN PERMISSION.

| DRAWN: J.LEE   | DATE: O | CT. 14/09     |
|----------------|---------|---------------|
| CHECKED:       | DATE:   |               |
| SCALE: NTS     | SHEET   | 1 <b>OF</b> 3 |
| DRAWING NUMBER |         | ISSUE         |
| 833 Assembly   |         | 1             |