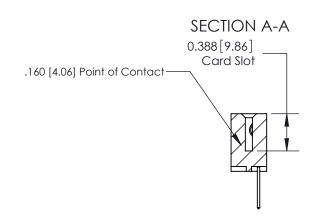

ORIGINAL

DO NOT MAKE MANUAL REVISIONS TO MASTER.

-5.060[128.52]--4.810[122.17]-4.537 [115.24] -4.376[111.15] -Card Slot Accepts .054 [1.37] to .070 (1.78) Thick P.C. Board 0.370 [9.40]