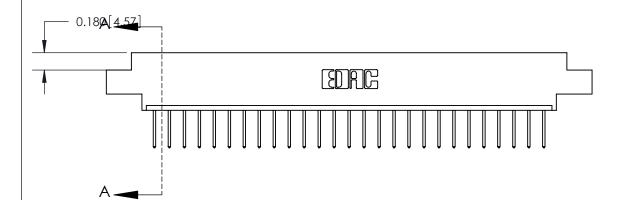

ORIGINAL

DO NOT MAKE MANUAL REVISIONS TO MASTER.

-5.060[128.52]--4.810[122.17]-4.537 [115.24] -4.376[111.15] -Card Slot Accepts .054 [1.37] to .070 (1.78) Thick P.C. Board 0.370 [9.40]

## See Accompanying Page for:

- **Bend Detail**
- **Mounting Options**

833 Series High Temp Card Edge Connector Part Number: 833-027-523-608

**EDAC INC** TORONTO, ONTARIO CANADA

THESE DRAWINGS AND SPECIFICATIONS ARE THE PROPERTY OF EDAC INC.,AND SHALL NOT BE REPRODUCED, OR COPIED OR USED AS THE BASIS FOR THE MANUFACTURE OR SALE OF APPARATUS WITHOUT WRITTEN PERMISSION.