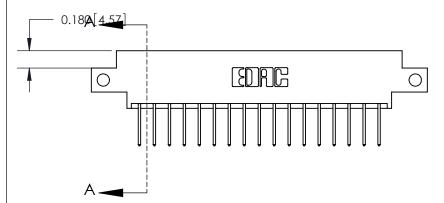

**Mounting Option** 

12-.128 (3.25) Dia. Side Mounting Holes

## **Contact Detail**

523-P.C. Tail .025 Sq.(0.64 Sq.) - Tail LG=.390(9.91)

.156 [3.96] Contact Spacing x .200 [5.08] Row Spacing

THIS IS A C.A.D. GENERATED DRAWING DO NOT MAKE MANUAL REVISIONS TO MASTER.