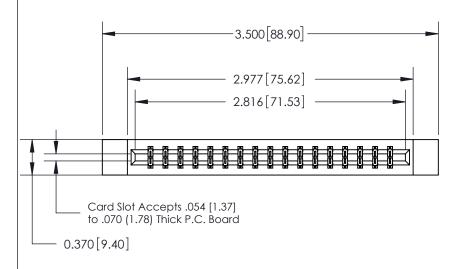

ISSUE NUMBER

ORIGINAL

833 Series High Temp Card Edge Connector Part Number: 833-034-523-812

**EDAC INC** TORONTO, ONTARIO CANADA

THESE DRAWINGS AND SPECIFICATIONS ARE THE PROPERTY OF EDAC INC.,AND SHALL NOT BE REPRODUCED, OR COPIED OR USED AS THE BASIS FOR THE MANUFACTURE OR SALE OF APPARATUS WITHOUT WRITTEN PERMISSION.

| ACAD REFERENCE NO. | 833 ENG MASTER   |  |  |
|--------------------|------------------|--|--|
| DRAWN: J.LEE       | DATE: OCT. 14/09 |  |  |
| CHECKED:           | DATE:            |  |  |
| SCALE: NTS         | SHEET 1 OF 3     |  |  |
| DRAWING NUMBER     | ISSUE            |  |  |
| 833 Assembly       | 1                |  |  |