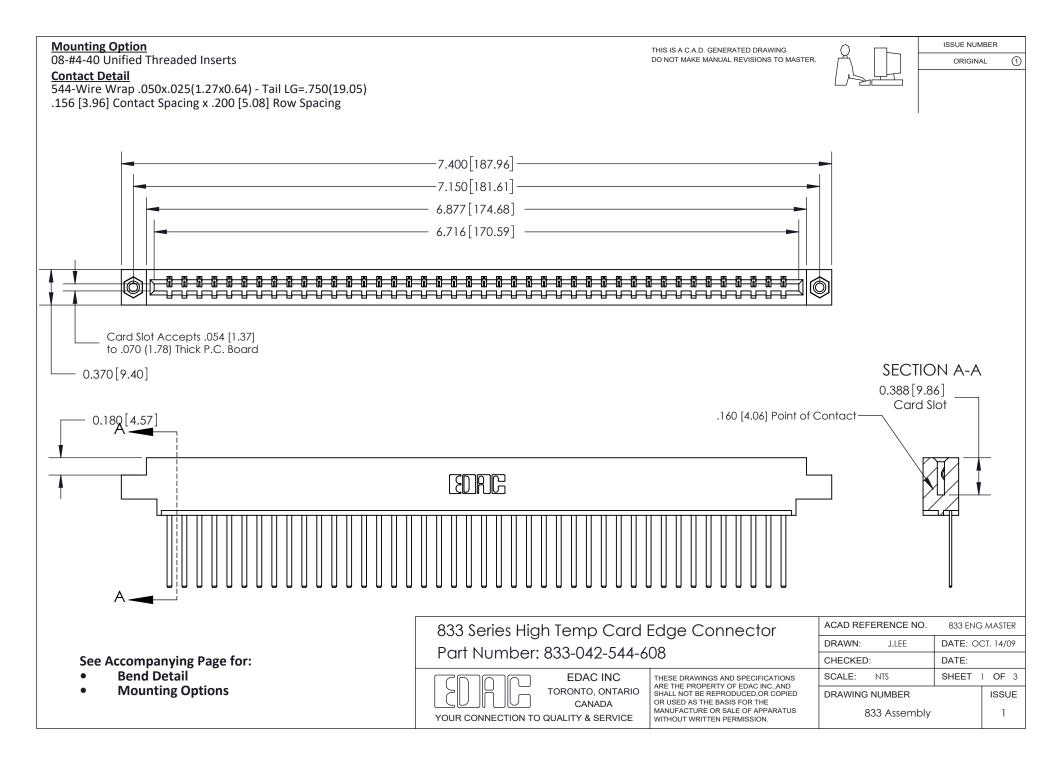

ORIGINAL (1)

ORIGINAL



| 833 Series High Temp Card Edge Connector<br>Contact Bend Detail       |                                                                                                                                                                                                 | ACAD REFERENCE NO. 833 ENG |                  | 3 MASTER      |
|-----------------------------------------------------------------------|-------------------------------------------------------------------------------------------------------------------------------------------------------------------------------------------------|----------------------------|------------------|---------------|
|                                                                       |