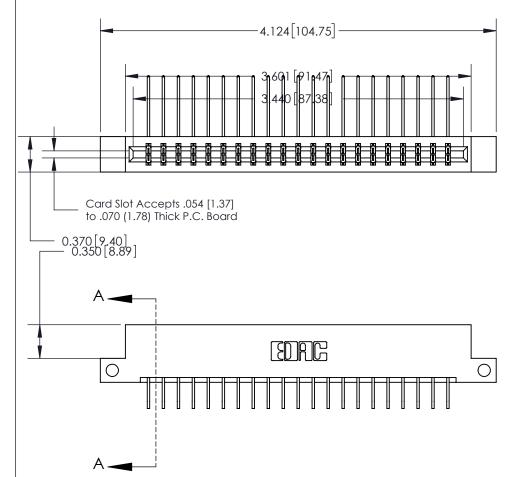

SECTION A-A 0.388 [9.86]

Card Slot

.160 [4.06] Point of Contact-

833 Series High Temp Card Edge Connector Part Number: 833-042-558-212

YOUR CONNECTION TO QUALITY & SERVICE

**EDAC INC** TORONTO, ONTARIO CANADA

THESE DRAWINGS AND SPECIFICATIONS ARE THE PROPERTY OF EDAC INC.,AND SHALL NOT BE REPRODUCED, OR COPIED OR USED AS THE BASIS FOR THE MANUFACTURE OR SALE OF APPARATUS WITHOUT WRITTEN PERMISSION.

| ACAD REFERENCE NO. | 833 ENG MASTER   |  |  |
|--------------------|------------------|--|--|
| DRAWN: J.LEE       | DATE: OCT. 14/09 |  |  |
| CHECKED:           | DATE:            |  |  |
| SCALE: NTS         | SHEET 1 OF 3     |  |  |
| DRAWING NUMBER     | ISSUE            |  |  |
| 833 Assembly       | 1                |  |  |