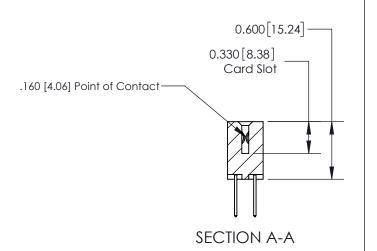

## **Contact Detail**

523-P.C. Tail .025 Sq.(0.64 Sq.) - Tail LG=.390(9.91) .156 [3.96] Contact Spacing x .200 [5.08] Row Spacing

**See Accompanying Page for:** 

**Contact Bend Details** 

THIS IS A C.A.D. GENERATED DRAWING DO NOT MAKE MANUAL REVISIONS TO MASTER.