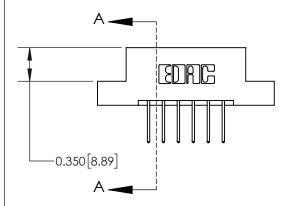

## **Mounting Option**

08-#4-40 Unified Threaded Inserts

## **Contact Detail**

523-P.C. Tail .025 Sq.(0.64 Sq.) - Tail LG=.390(9.91) .156 [3.96] Contact Spacing x .200 [5.08] Row Spacing

**See Accompanying Page for:** 

**Contact Bend Details** 

THIS IS A C.A.D. GENERATED DRAWING DO NOT MAKE MANUAL REVISIONS TO MASTER.