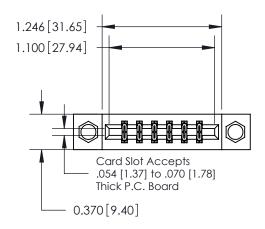

## **Mounting Option**

08-#4-40 Unified Threaded Inserts

## **Contact Detail**

523-P.C. Tail .025 Sq.(0.64 Sq.) - Tail LG=.390(9.91) .156 [3.96] Contact Spacing x .200 [5.08] Row Spacing

**See Accompanying Page for:** 

**Contact Bend Details** 

THIS IS A C.A.D. GENERATED DRAWING DO NOT MAKE MANUAL REVISIONS TO MASTER.