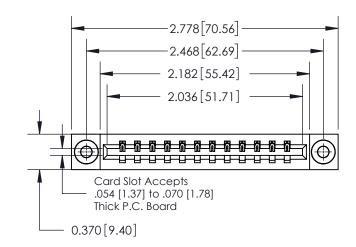

ISSUE NUMBER

ORIGINAL

837/887 Series High Temp Card Edge Connector Part Number: 837-012-524-603

YOUR CONNECTION TO QUALITY & SERVICE

**EDAC INC** TORONTO, ONTARIO CANADA

THESE DRAWINGS AND SPECIFICATIONS ARE THE PROPERTY OF EDAC INC., AND SHALL NOT BE REPRODUCED, OR COPIED OR USED AS THE BASIS FOR THE MANUFACTURE OR SALE OF APPARATUS WITHOUT WRITTEN PERMISSION.

| ACAD REFERENCE NO. | 837 ENG MASTER   |  |  |
|--------------------|------------------|--|--|
| DRAWN: J.LEE       | DATE: OCT. 06/09 |  |  |
| CHECKED:           | DATE:            |  |  |
| SCALE: NTS         | SHEET 1 OF 2     |  |  |
| DRAWING NUMBER     | ISSUE            |  |  |
| 837 Assembly       | 1                |  |  |