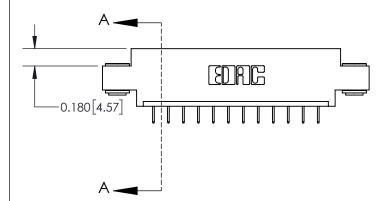

**Mounting Option** 

03-.116 (2.95) I.D. Floating Eyelets

ISSUE NUMBER

ORIGINAL

837/887 Series High Temp Card Edge Connector Part Number: 837-012-524-603

YOUR CONNECTION TO QUALITY & SERVICE

**EDAC INC** TORONTO, ONTARIO CANADA

THESE DRAWINGS AND SPECIFICATIONS ARE THE PROPERTY OF EDAC INC., AND SHALL NOT BE REPRODUCED, OR COPIED OR USED AS THE BASIS FOR THE MANUFACTURE OR SALE OF APPARATUS WITHOUT WRITTEN PERMISSION.

| ACAD REFERENCE NO. | 837 ENG MASTER   |  |  |
|--------------------|------------------|--|--|
| DRAWN: J.LEE       | DATE: OCT. 06/09 |  |  |
| CHECKED:           | DATE:            |  |  |
| SCALE: NTS         | SHEET 1 OF 2     |  |  |
| DRAWING NUMBER     | ISSUE            |  |  |
| 837 Assembly       | 1                |  |  |