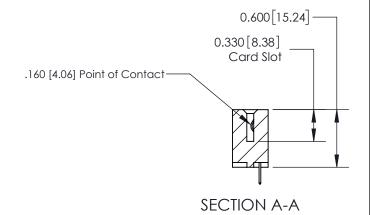

## **Contact Detail**

524-P.C. Tail .018 Sq.(0.46 Sq.) - Tail LG=.175(4.45) .156 [3.96] Contact Spacing x .200 [5.08] Row Spacing

THIS IS A C.A.D. GENERATED DRAWING DO NOT MAKE MANUAL REVISIONS TO MASTER.

**See Accompanying Page for:** 

**Contact Bend Details** 

ISSUE NUMBER

ORIGINAL

1

| 837/887 Series High Temp Card Edge Connector<br>Contact Bend Detail |                                                                                                                                                                                                 | ACAD REFERENCE NO. | 837 ENG MASTER   |               |
|---------------------------------------------------------------------|-------------------------------------------------------------------------------------------------------------------------------------------------------------------------------------------------|--------------------|------------------|---------------|
|                                                                     |                                                                                                                                                                                                 | DRAWN: J.LEE       | DATE: OCT. 06/09 |               |
|                                                                     |                                                                                                                                                                                                 | CHECKED:           | DATE:            |               |
| EDAC INC                                                            | THESE DRAWINGS AND SPECIFICATIONS ARE THE PROPERTY OF EDAC INC.,AND SHALL NOT BE REPRODUCED,OR COPIED OR USED AS THE BASIS FOR THE MANUFACTURE OR SALE OF APPARATUS WITHOUT WRITTEN PERMISSION. | SCALE: NTS         | SHEET            | 2 <b>OF</b> 2 |
| TORONTO, ONTARIO CANADA                                             |                                                                                                                                                                                                 | DRAWING NUMBER     | •                | ISSUE         |
| YOUR CONNECTION TO QUALITY & SERVICE                                |                                                                                                                                                                                                 | 837 Assembly       |                  | 1             |