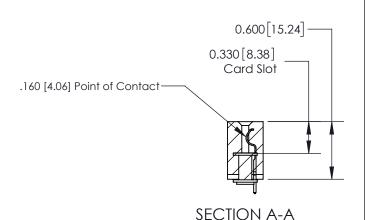

## **Contact Detail**

521-P.C. Tail .025 Sq.(0.64 Sq.) - Tail LG=.150(3.81) .156 [3.96] Contact Spacing x .200 [5.08] Row Spacing

> -3.402[86.41]--3.092[78.54]-2.806 [71.27] -2.660 [67.56] Card Slot Accepts .054 [1.37] to .070 [1.78] Thick P.C. Board 0.370 [9.40]