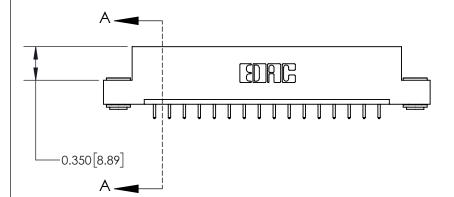

**Mounting Option** 

03-.116 (2.95) I.D. Floating Eyelets

## **Contact Detail**

521-P.C. Tail .025 Sq.(0.64 Sq.) - Tail LG=.150(3.81) .156 [3.96] Contact Spacing x .200 [5.08] Row Spacing

> -3.402[86.41]--3.092[78.54]-2.806 [71.27] -2.660 [67.56] Card Slot Accepts .054 [1.37] to .070 [1.78] Thick P.C. Board 0.370 [9.40]