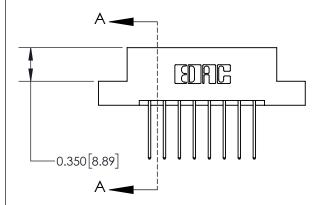

ISSUE NUMBER

ORIGINAL

1

| 837/887 Series High Temp Card Edge Connector<br>Contact Bend Detail   |                                                                                                                                                                                                 | ACAD REFERENCE NO. | 837 ENG MASTER   |               |
|-----------------------------------------------------------------------|-------------------------------------------------------------------------------------------------------------------------------------------------------------------------------------------------|--------------------|------------------|---------------|
|                                                                       |                                                                                                                                                                                                 | DRAWN: J.LEE       | DATE: OCT. 06/09 |               |
|                                                                       |                                                                                                                                                                                                 | CHECKED:           | DATE:            |               |
| EDAC INC TORONTO, ONTARIO CANADA YOUR CONNECTION TO QUALITY & SERVICE | THESE DRAWINGS AND SPECIFICATIONS ARE THE PROPERTY OF EDAC INC.,AND SHALL NOT BE REPRODUCED,OR COPIED OR USED AS THE BASIS FOR THE MANUFACTURE OR SALE OF APPARATUS WITHOUT WRITTEN PERMISSION. | SCALE: NTS         | SHEET            | 2 <b>OF</b> 2 |
|                                                                       |                                                                                                                                                                                                 | DRAWING NUMBER     | •                | ISSUE         |
|                                                                       |                                                                                                                                                                                                 | 837 Assembly       |                  | 1             |