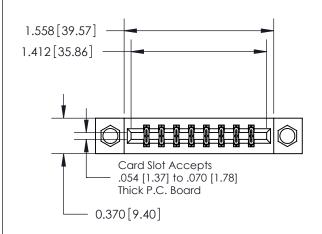

ISSUE NUMBER ORIGINAL

1

|                              | 0.600[15.24]              |
|------------------------------|---------------------------|
|                              | 0.330 [8.38]<br>Card Slot |
| .160 [4.06] Point of Contact |                           |
|                              |                           |
|                              | SECTION A-A               |

| 837/887 Series High Temp Card Edge Connector |
|----------------------------------------------|
| Part Number: 837-016-540-208                 |

YOUR CONNECTION TO QUALITY & SERVICE

**EDAC INC** TORONTO, ONTARIO CANADA

THESE DRAWINGS AND SPECIFICATIONS ARE THE PROPERTY OF EDAC INC., AND SHALL NOT BE REPRODUCED, OR COPIED OR USED AS THE BASIS FOR THE MANUFACTURE OR SALE OF APPARATUS WITHOUT WRITTEN PERMISSION.

| ACAD REFERENCE NO. | 837 ENG MASTER   |  |  |
|--------------------|------------------|--|--|
| DRAWN: J.LEE       | DATE: OCT. 06/09 |  |  |
| CHECKED:           | DATE:            |  |  |
| SCALE: NTS         | SHEET 1 OF 2     |  |  |
| DRAWING NUMBER     | ISSUE            |  |  |
| 837 Assembly       | 1                |  |  |