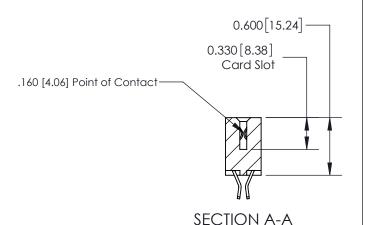

## **Contact Detail**

555-Extender Board Bend (Code 500 Contacts)

.156 [3.96] Contact Spacing x .200 [5.08] Row Spacing

**See Accompanying Page for:** 

**Contact Bend Details** 

THIS IS A C.A.D. GENERATED DRAWING DO NOT MAKE MANUAL REVISIONS TO MASTER.

ISSUE NUMBER

ORIGINAL

1

| 837/887 Series High Temp Card Edge Connector<br>Contact Bend Detail |                                                                                                                                                                                                 | ACAD REFERENCE NO. | 837 ENG MASTER   |               |
|---------------------------------------------------------------------|-------------------------------------------------------------------------------------------------------------------------------------------------------------------------------------------------|--------------------|------------------|---------------|
|                                                                     |                                                                                                                                                                                                 | DRAWN: J.LEE       | DATE: OCT. 06/09 |               |
|                                                                     |                                                                                                                                                                                                 | CHECKED:           | DATE:            |               |
| EDAC INC                                                            | THESE DRAWINGS AND SPECIFICATIONS ARE THE PROPERTY OF EDAC INC.,AND SHALL NOT BE REPRODUCED,OR COPIED OR USED AS THE BASIS FOR THE MANUFACTURE OR SALE OF APPARATUS WITHOUT WRITTEN PERMISSION. | SCALE: NTS         | SHEET            | 2 <b>OF</b> 2 |
| TORONTO, ONTARIO CANADA                                             |                                                                                                                                                                                                 | DRAWING NUMBER     | •                | ISSUE         |
| YOUR CONNECTION TO QUALITY & SERVICE                                |                                                                                                                                                                                                 | 837 Assembly       |                  | 1             |