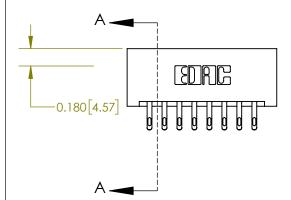

## **Contact Detail**

555-Extender Board Bend (Code 500 Contacts)

.156 [3.96] Contact Spacing x .200 [5.08] Row Spacing

**See Accompanying Page for:** 

**Contact Bend Details** 

THIS IS A C.A.D. GENERATED DRAWING DO NOT MAKE MANUAL REVISIONS TO MASTER.

ISSUE NUMBER

ORIGINAL

1

| 837/887 Series High Temp Card Edge Connector<br>Contact Bend Detail |                                                                                                                                                                                                 | ACAD REFERENCE NO. | 837 ENG MASTER   |               |
|---------------------------------------------------------------------|-------------------------------------------------------------------------------------------------------------------------------------------------------------------------------------------------|--------------------|------------------|---------------|
|                                                                     |                                                                                                                                                                                                 | DRAWN: J.LEE       | DATE: OCT. 06/09 |               |
|                                                                     |                                                                                                                                                                                                 | CHECKED:           | DATE:            |               |
| EDAC INC                                                            | THESE DRAWINGS AND SPECIFICATIONS ARE THE PROPERTY OF EDAC INC.,AND SHALL NOT BE REPRODUCED,OR COPIED OR USED AS THE BASIS FOR THE MANUFACTURE OR SALE OF APPARATUS WITHOUT WRITTEN PERMISSION. | SCALE: NTS         | SHEET            | 2 <b>OF</b> 2 |
| TORONTO, ONTARIO CANADA                                             |                                                                                                                                                                                                 | DRAWING NUMBER     | •                | ISSUE         |
| YOUR CONNECTION TO QUALITY & SERVICE                                |                                                                                                                                                                                                 | 837 Assembly       |                  | 1             |