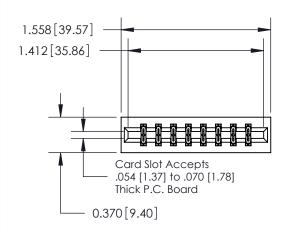

## **Contact Detail**

555-Extender Board Bend (Code 500 Contacts)

.156 [3.96] Contact Spacing x .200 [5.08] Row Spacing

**See Accompanying Page for:** 

**Contact Bend Details** 

THIS IS A C.A.D. GENERATED DRAWING DO NOT MAKE MANUAL REVISIONS TO MASTER.

ISSUE NUMBER

ORIGINAL

1

| 837/887 Series High Temp Card Edge Connector |
|----------------------------------------------|
| Part Number: 837-016-555-201                 |

YOUR CONNECTION TO QUALITY & SERVICE