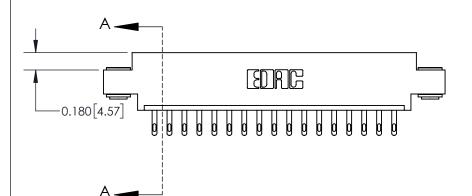

**Mounting Option** 

03-.116 (2.95) I.D. Floating Eyelets

## **Contact Detail**

500-Wire Hole .050x.025(1.27x0.64) - Tail LG=.260(6.60) .156 [3.96] Contact Spacing x .200 [5.08] Row Spacing

-3.558 90.37 -3.248 [82.50] 2.962 [75.23] 2.816[71.53]

> Card Slot Accepts .054 [1.37] to .070 [1.78] Thick P.C. Board

0.370 [9.40]

THIS IS A C.A.D. GENERATED DRAWING DO NOT MAKE MANUAL REVISIONS TO MASTER.

ISSUE NUMBER

ORIGINAL

**See Accompanying Page for:** 

**Contact Bend Details** 

837/887 Series High Temp Card Edge Connector Part Number: 837-017-500-603