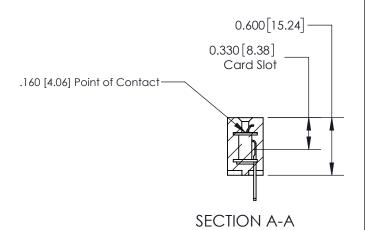

## **Contact Detail**

500-Wire Hole .050x.025(1.27x0.64) - Tail LG=.260(6.60) .156 [3.96] Contact Spacing x .200 [5.08] Row Spacing

-3.558 90.37 -3.248 [82.50] 2.962 [75.23] 2.816[71.53]

> Card Slot Accepts .054 [1.37] to .070 [1.78] Thick P.C. Board