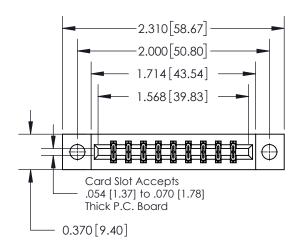

**Mounting Option** 

04-.156 (3.96) Dia. Mounting Holes

## **Contact Detail**

523-P.C. Tail .025 Sq.(0.64 Sq.) - Tail LG=.390(9.91) .156 [3.96] Contact Spacing x .200 [5.08] Row Spacing

**See Accompanying Page for:** 

**Contact Bend Details** 

THIS IS A C.A.D. GENERATED DRAWING DO NOT MAKE MANUAL REVISIONS TO MASTER.