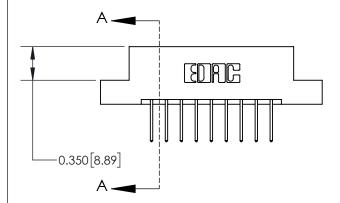

**Mounting Option** 

04-.156 (3.96) Dia. Mounting Holes

## **Contact Detail**

523-P.C. Tail .025 Sq.(0.64 Sq.) - Tail LG=.390(9.91) .156 [3.96] Contact Spacing x .200 [5.08] Row Spacing

**See Accompanying Page for:** 

**Contact Bend Details** 

THIS IS A C.A.D. GENERATED DRAWING DO NOT MAKE MANUAL REVISIONS TO MASTER.